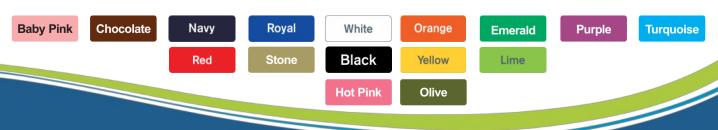

w Neck T-shirt (180g)



### **PRODUCT DETAILS**

The Vic Bay Heavy tubular t-shirt offers exceptional durability and outstanding quality for print designs and more discerning brands.

- 100% carded cotton
- Rib crew neck with taped neckline for comfort
- · Straight sides for a more comfortable fit
- Durable double stitching on sleeves and bottom hem
- Single jersey knit provides for superior printability
- Tubular knit to prevent spirality
- Modernised drop shoulder

#### **SIZE CHART**

| Sizes         | Tolerance | S  | М  | L  | XL | 2XL | 3XL |
|---------------|-----------|----|----|----|----|-----|-----|
| Half<br>Chest | 1         | 50 | 53 | 56 | 59 | 62  | 68  |
| Length        | 2         | 70 | 72 | 74 | 76 | 78  | 80  |

#### **CARE INSTRUCTIONS**



### **AVAILABLE COLOURS**



## www.vicbay.co.za