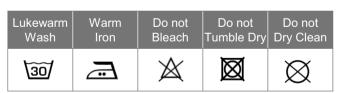

# HEAVYWEIGHT Crew Neck T-shirt (180g)



### **PRODUCT DETAILS**

The Vic Bay Heavy tubular t-shirt offers exceptional durability and outstanding quality for print designs and more discerning brands.

- 100% carded cotton
- Rib crew neck with taped neckline for comfort
- · Straight sides for a more comfortable fit
- Durable double stitching on sleeves and bottom hem
- Single jersey knit provides for superior printability
- Tubular knit to prevent spirality
- Modernised drop shoulder

#### **SIZE CHART**

| Sizes         | Tolerance | S  | М  | L  | XL | 2XL | 3XL |
|---------------|-----------|----|----|----|----|-----|-----|
| Half<br>Chest | 1         | 50 | 53 | 56 | 59 | 62  | 68  |
| Length        | 2         | 70 | 72 | 74 | 76 | 78  | 80  |

#### **CARE INSTRUCTIONS**



### **AVAILABLE COLOURS**



## www.vicbay.co.za