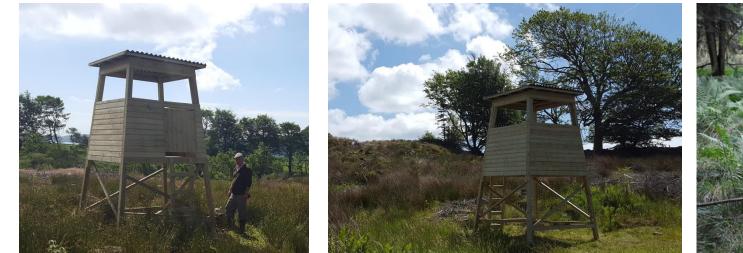

## The Fallow Free Standing Blind

Our Largest free standing blind- seats four hunters.

Specification- all dimensions are approximate.

- Base dimension 7ft x 7ft
- Shooting platform floor dimension- 6ft x 6ft
- Shooting rest 11ft from ground level
- Floor 7ft from ground level
- Overall height 14ft
- Fully Tanalised timber- shiplap cladding
- Access ladder
- Onduline roof sheeting
- Two corner seats
- Available for collection in kit form or fully erected
- Delivery available please call for price.
- Optional staircase with handrail additional £240.00
- Optional removable ladder- additional £30.00
- Optional shutters and full height split dooradditional £265.00
- Optional installation cost £220.00 plus your delivery cost.
- All sizes are approximate.

## The Roe Free Standing Blind

Two man free standing blind- seats two hunters.

Pictures show optional staircase instead of ladder and shutters with full height split door- standard blind comes with ladder and no shutters with half height door. These options are also available on the Fallow Blind.