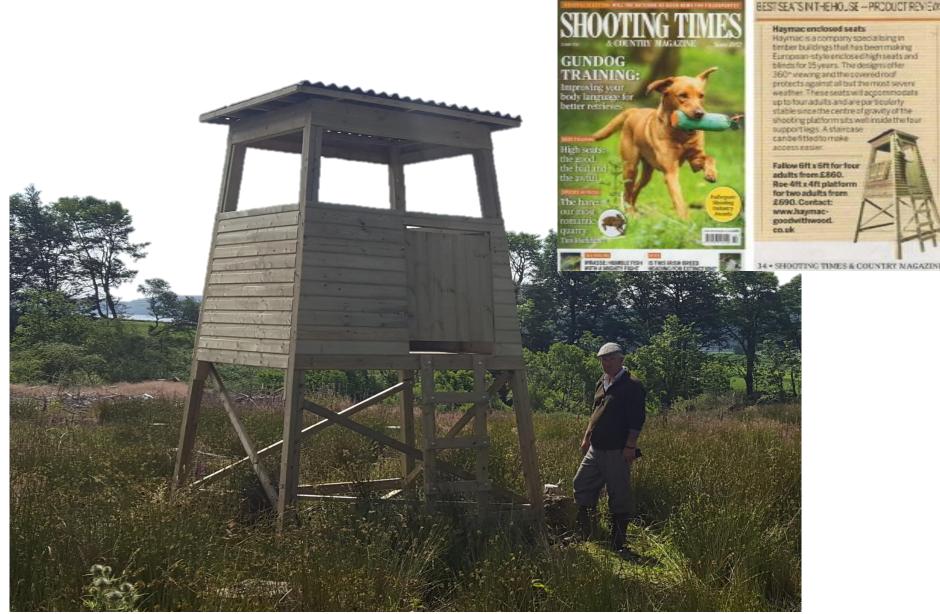

## 'Best Seat in the house'- Product Review. Shooting Times May 2017

'European style' freestanding blinds with a little extra 'finesse' offering the hunter excellent protection from the elements and the safest position from which to take their shot. Our blinds were featured in the SHOOTING TIMES & COUNTRY MAGAZINE May 2017 edition in an article by Graham Downing- Best Seat in the House Product Review. All of our freestanding blinds provide for full 360° shooting; the shooting rest is designed to be comfortable to shoot from both sitting and standing positions. All of our blinds come with internal seating and are designed with the comfort and safety of the hunter in mind.

## The Fallow Free Standing Blind

Our Largest free standing blind- seats four hunters.

Specification- all dimensions are approximate.

- Base dimension 7ft x 7ft
- Shooting platform floor dimension- 6ft x 6ft
- Shooting rest 11ft from ground level
- Floor 7ft from ground level
- Overall height 14ft
- Fully Tanalised timber- shiplap cladding
- Access ladder
- Onduline roof sheeting
- Two corner seats
- Available for collection in kit form or fully erected
- Delivery available please call for price.
- Optional staircase with handrail additional £240.00
- Optional removable ladder- additional £30.00
- Optional shutters and full height split dooradditional £265.00
- Optional installation cost £220.00 plus your delivery cost.
- All sizes are approximate.

Standard Fallow Blind Collected from £860.00

Standard Roe Blind

Standard Roe Blind with optional shutters with full height split door

Standard Roe Blind with optional staircase and handrail