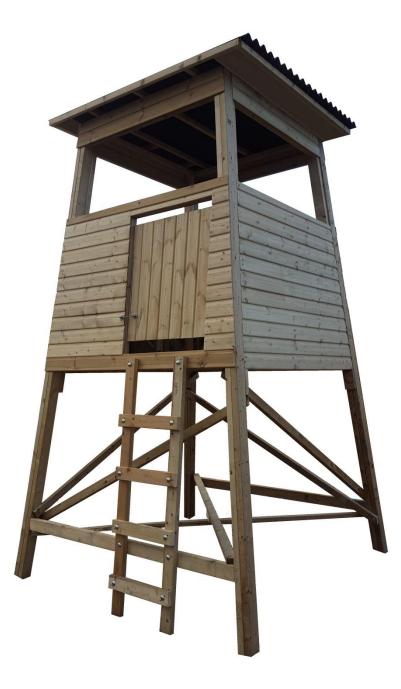

## The Roe Free Standing Blind

Two man free standing blind- seats two hunters.

Pictures show optional staircase instead of ladder and shutters with full height split door- standard blind comes with ladder and no shutters with half height door. These options are also available on the Fallow Blind.

Specification- all dimensions are approximate.

- Base dimension 6ft 9" x 6ft 9"
- Shooting platform floor dimension- 4ft x 4ft
- Shooting rest 9ft from ground level
- Floor 5ft from ground level
- Overall height 12ft
- Fully Tanalised timber- feather edge cladding
- Access ladder
- Onduline roof sheeting
- One double seat
- Available for collection in kit form or fully erected
- Delivery available please call for price.
- Optional staircase with handrail additional £230.00
- Optional removable ladder- additional £30.00
- Optional shutters and full height split door- additional £255.00
- Optional installation cost £190.00 plus your delivery cost.
- All sizes are approximate.