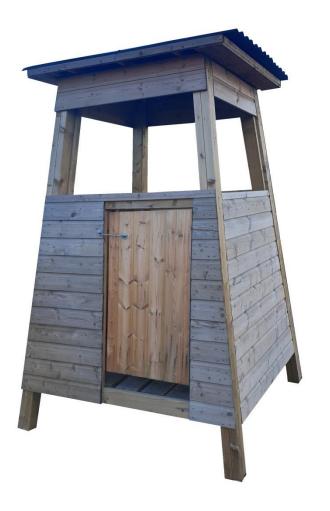

## The Roe Free Standing Blind

Two man free standing blind- seats two hunters.

Pictures show optional staircase instead of ladder and shutters with full height split door- standard blind comes with ladder and no shutters with half height door. These options are also available on the Fallow Blind.

Specification- all dimensions are approximate.

- Base dimension 6ft 9" x 6ft 9"
- Shooting platform floor dimension- 4ft x 4ft
- Shooting rest 9ft from ground level
- Floor 5ft from ground level
- Overall height 12ft
- Fully Tanalised timber- feather edge cladding
- Access ladder
- Onduline roof sheeting
- One double seat
- Available for collection in kit form or fully erected
- Delivery available please call for price.
- Optional staircase with handrail additional £230.00
- Optional removable ladder- additional £30.00
- Optional shutters and full height split door- additional £255.00
- Optional installation cost £190.00 plus your delivery cost.
- All sizes are approximate.