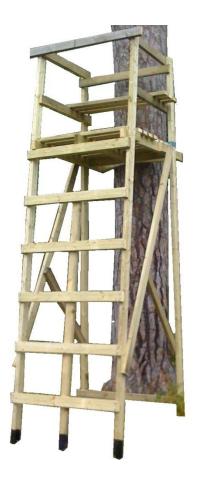

## Standard High Seat

One & Two man traditional high seats

Single high seat – 14ft high, 3ft wide. Double high seat – 14ft high, 4ft wide.

### Specification

- 14ft high shooting rest.
- Centre spine to ladder for extra strength.
- Extra strong slatted floor.
- Large Vee cut out to floor to secure against any tree size.
- 4 legs and diagonal cross bracing for stability.
- Comes with ratchet strap to secure against tree.
- Fully Tanalised timber.
- Available for collection in kit form or fully erected.
- Delivery available please call for price.
- Optional installation cost £80.00 plus your delivery cost.
- All sizes are approximate.