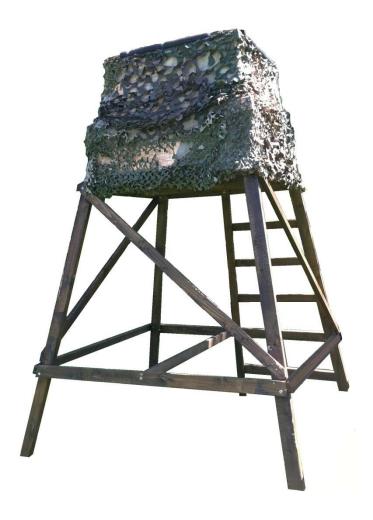

## The Fallow Free Standing Blind

Our Largest free standing blind- seats four hunters.

Specification- all dimensions are approximate.

- Base dimension 7ft x 7ft
- Shooting platform floor dimension- 6ft x 6ft
- Shooting rest 11ft from ground level
- Floor 7ft from ground level
- Overall height 14ft
- Fully Tanalised timber- shiplap cladding
- Access ladder
- Onduline roof sheeting
- Two corner seats
- Available for collection in kit form or fully erected
- Delivery available please call for price.
- Optional staircase with handrail additional £240.00
- Optional removable ladder- additional £30.00
- Optional shutters and full height split dooradditional £265.00
- Optional installation cost £220.00 plus your delivery cost.
- All sizes are approximate.

Standard Fallow Blind Collected from £860.00

Standard Roe Blind

Standard Roe Blind with optional shutters with full height split door

Standard Roe Blind with optional staircase and handrail