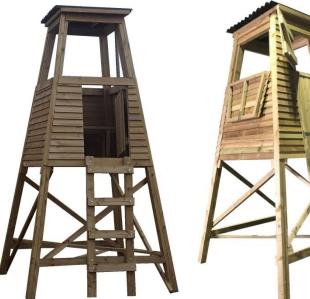

## The Roe Free Standing Blind

Two man free standing blind- seats two hunters.

Pictures show optional staircase instead of ladder and shutters with full height split door- standard blind comes with ladder and no shutters with half height door. These options are also available on the Fallow Blind.

Specification- all dimensions are approximate.

- Base dimension 6ft 9" x 6ft 9"
- Shooting platform floor dimension- 4ft x 4ft
- Shooting rest 9ft from ground level
- Floor 5ft from ground level
- Overall height 12ft
- Fully Tanalised timber- feather edge cladding
- Access ladder
- Onduline roof sheeting
- One double seat
- Available for collection in kit form or fully erected
- Delivery available please call for price.
- Optional staircase with handrail additional £230.00
- Optional removable ladder- additional £30.00
- Optional shutters and full height split door- additional £255.00
- Optional installation cost £190.00 plus your delivery cost.
- All sizes are approximate.