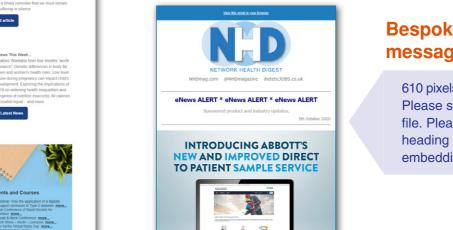

# Bespoke eNews message(e-shot)

610 pixels (w) x 1500 pixels max (h) Please supply the copy as a jpeg file. Please also supply a subject line heading for the email and a URL for embedding into the creative.