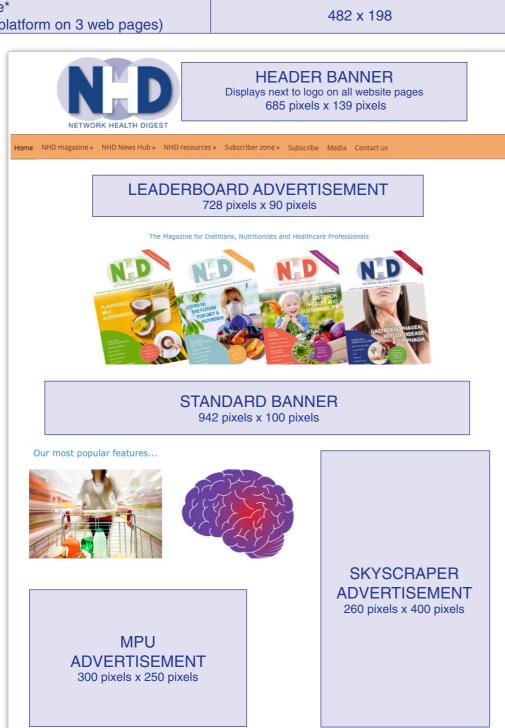

## Digital Advertisement Data

| Advert type                                      | Size (pixels, width x height) |
|--------------------------------------------------|-------------------------------|
| Header banner                                    | 685 x 139                     |
| Standard banner                                  | 942 x 100                     |
| Leaderboard                                      | 728 x 90                      |
| Skyscraper                                       | 260 x 400                     |
| MPU advertisement                                | 300 x 250                     |
| Box advertisement                                | 145 x 55                      |
| NHD Eclipse* (Pop-up ad platform on 3 web pages) | 482 x 198                     |

#### **Headline banner advertisement**

(static banner only) 1128 pixels (w) x 282 pixels (h)

#### Skyscraper advertisement

(static banner only) 260 pixels (w) x 400 pixels (h)

#### **Standard banner advertisement**

(static banner only) 1128 pixels (w) x 282 pixels (h)

NHDmag.co.uk

Try for yourself ORDER NOW
YOU SAID, AND WE LISTENED:

Copyright © 2020 NH Publishing Ltd, All rights reserve https://www.nhdmap.com/ update.vour.preferences or unsubscribe from this list