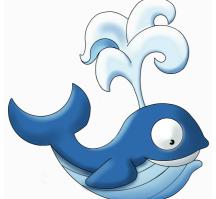

- 3. Can you guess how many teeth a dog has? A: 20 B: 42 or C: 104
- 4. Here is a tiny snail and a big blue whale. One of these creatures has 25,000 teeth. The other has none. Can you guess which is which? Draw a line from the number of teeth to the right creature.

No teeth

25,000 teeth

Eat Less Sugar, Drink Less Pop.

Brush twice a day

and the rot will stop.

Open Wide, What's Inside?

www.ibexillustrations.co.uk