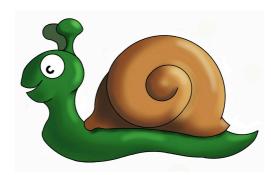

- 3. Can you guess how many teeth a dog has? A: 20 B: 42 or C: 104
- 4. Here is a tiny snail and a big blue whale. One of these creatures has 25,000 teeth. The other has none. Can you guess which is which? Draw a line from the number of teeth to the right creature.

No teeth

25,000 teeth

Eat Less Sugar, Drink Less Pop.

Brush twice a day

and the rot will stop.

Open Wide, What's Inside?

www.ibexillustrations.co.uk