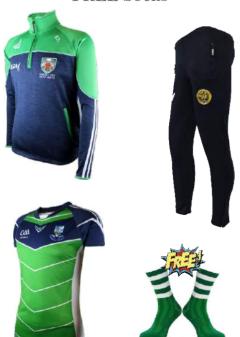

Prime Half Zip/Crew Neck
Or Performance Hoodie +
Squad Training Jersey
+ Match Shorts/Skort
+ Classic Kitbag + Socks
+FREE Bobble Hat

Prime Half Zip/Crew Neck
Or Performance Hoodie +
Ace Skinny Pants +
Squad Training Jersey +
Match Shorts & Socks +
Classic Kitbag +
FREE Bobble Hat