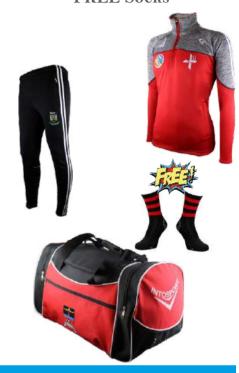

Prime Half Zip/Crew Neck
Or Performance Hoodie +
Ace Skinny Pants +
Classic Kitbag +
FREE Socks

Prime Half Zip/Crew Neck
Or Performance Hoodie +
Ace Skinny Pants +
FREE Socks

Storm Windcheater +
Match Shorts +
FREE Socks