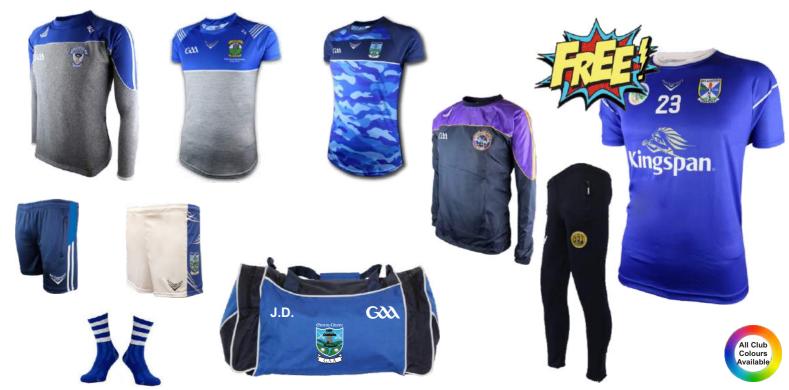

Prime Half Zip/Crew Neck
Or Performance Hoodie +
Ace Skinny Pants +
Classic Kitbag +
FREE Socks

Prime Half Zip/Crew Neck
Or Performance Hoodie +
Ace Skinny Pants +
FREE Socks

Storm Windcheater +
Match Shorts +
FREE Socks