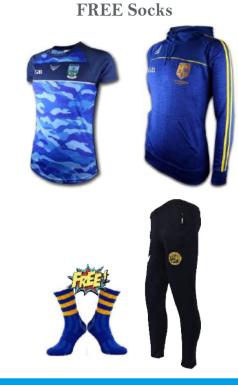

# Intosport.ie

info@intosport.ie +353(0)56 4441652

Quality Teamwear Custom Made in Your Club Colours!

**Official Suppliers** 

NeoTeric Training T +
Match Shorts +
FREE Socks

Prime Half Zip/Crew Neck
Or Performance Hoodie +
Ace Skinny Pants +
Squad Training Jersey +
FREE Socks