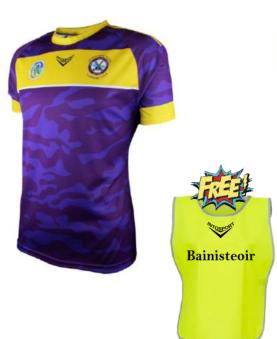

inny Pants +
Squad Training Jersey +
FREE Socks





Prime Half Zip/Crew Neck
Or Performance Hoodie +
Squad Training Jersey
+ Match Shorts/Skort
+ Classic Kitbag + Socks
+FREE Bobble Hat





Prime Half Zip/Crew Neck
Or Performance Hoodie +
Ace Skinny Pants +
Squad Training Jersey +
Match Shorts & Socks +
Classic Kitbag +
FREE Bobble Hat







Prime Half Zip/Crew Neck
Or Performance Hoodie +
Ace Skinny Pants +
Classic Kitbag +
FREE Socks



Prime Half Zip/Crew Neck
Or Performance Hoodie +
Ace Skinny Pants +
FREE Socks





Storm Windcheater +
Match Shorts +
FREE Socks



Squad Training Jersey + Leisure Shorts + FREE Socks















#### COACHES PACK

Blast Softshell Jacket Or X-Pro Sleeveless Puffer Jacket + Training Jersey +

Ace Skinny Pants Or Leisure Shorts + Free Coaches Bib







#### WHY CHOOSE US?

Our experienced team will take care of everything for you... and for us it is as easy as 1...2...3...

## 1 2 3 DESIGN → FIT → DELIVER →

We custom make all items to order & can produce a pack to suit any budget

A member of our team will call to your club with a range of sizes for everyone to try on. Every pack will be delivered, individually packed, with players name.



















#### **Terms & Conditions:**