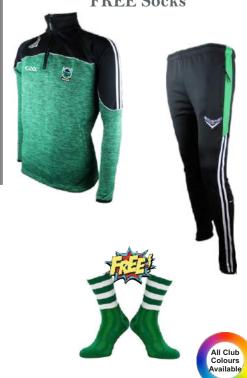

Prime Half Zip/Crew Neck
Or Performance Hoodie +
Ace Skinny Pants +
Classic Kitbag +
FREE Socks

Prime Half Zip/Crew Neck
Or Performance Hoodie +
Ace Skinny Pants +
FREE Socks

Storm Windcheater +
Match Shorts +
FREE Socks