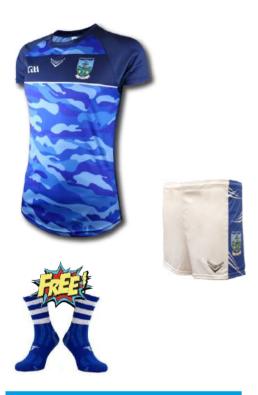

# Intosport.ie

info@intosport.ie +353(0)56 4441652

Quality Teamwear Custom Made in Your Club Colours!

**Official Suppliers** 

NeoTeric Training T +
Match Shorts +
FREE Socks

Prime Half Zip/Crew Neck
Or Performance Hoodie +
Ace Skinny Pants +
Squad Training Jersey +
FREE Socks