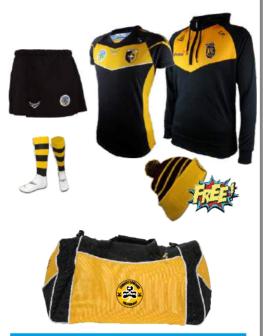

Prime Half Zip/Crew Neck
Or Performance Hoodie +
Squad Training Jersey
+ Match Shorts/Skort
+ Classic Kitbag + Socks
+FREE Bobble Hat

Prime Half Zip/Crew Neck
Or Performance Hoodie +
Ace Skinny Pants +
Squad Training Jersey +
Match Shorts & Socks +
Classic Kitbag +
FREE Bobble Hat