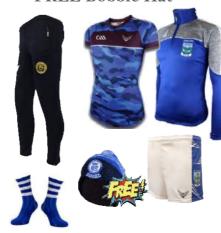

Prime Half Zip/Crew Neck
Or Performance Hoodie +
Squad Training Jersey
+ Match Shorts/Skort
+ Classic Kitbag + Socks
+FREE Bobble Hat

Prime Half Zip/Crew Neck
Or Performance Hoodie +
Ace Skinny Pants +
Squad Training Jersey +
Match Shorts & Socks +
Classic Kitbag +
FREE Bobble Hat

Prime Half Zip/Crew Neck
Or Performance Hoodie +
Ace Skinny Pants +
Classic Kitbag +
FREE Socks

Prime Half Zip/Crew Neck
Or Performance Hoodie +
Ace Skinny Pants +
FREE Socks

Storm Windcheater +
Match Shorts +
FREE Socks