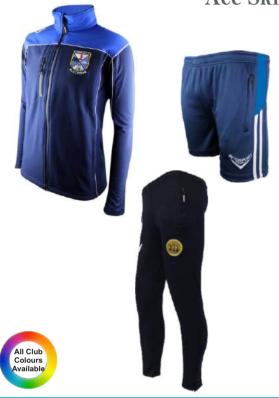

Prime Half Zip/Crew Neck
Or Performance Hoodie +
Ace Skinny Pants +
Classic Kitbag +
FREE Socks

Prime Half Zip/Crew Neck
Or Performance Hoodie +
Ace Skinny Pants +
FREE Socks

Storm Windcheater +
Match Shorts +
FREE Socks