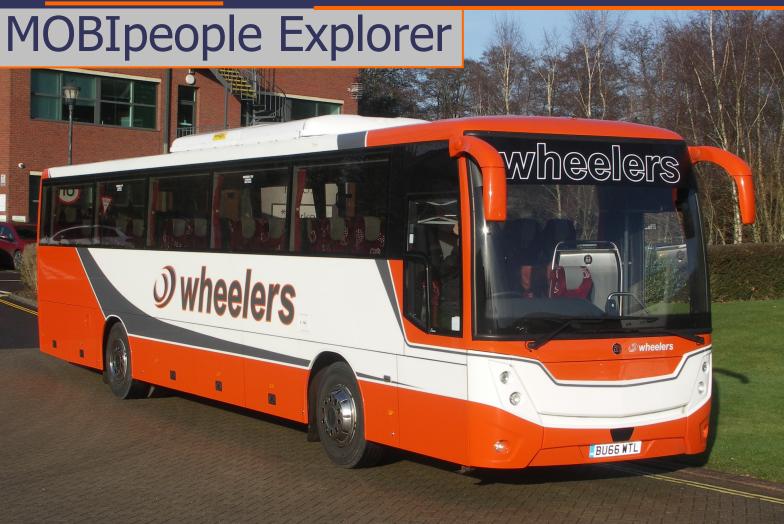

Order your new MOBIpeople today for a low cost Euro 6 solution.

- MOBIpeople Explorer 12.5m
- 57 to 74 Passenger Seats
- MAN RR8 290 bhp Euro 6c Chassis
- ZF Ecolife Automatic Gearbox
- 8m³ of Luggage Space
- Dual Powered N/S Doors
- Tinted Double Glazing & AC
- Wheelchair Options Available

## **Dimensions**

- Length 12.5m
- Height 3.40m
- Width 2.55m
- Wheelbase 6.08m
- Front Overhang 2.76m
- Rear Overhang 3.48m
- Unladen Weight 11980kg
- Luggage Capacity 8m<sup>3</sup>

## **Technical**

- Independent front suspension
- Disc brakes all round
- 290 bhp engine
- 360 bhp option (70 seats or less)
- ZF intarder
- EBS (braking system)
- ECAS (suspension)

- ZF Ecolife Automatic Gearbox
- MAN RR8 Euro 6c Chassis
- Optional 3 or 4 Years
  Chassis Warranty
- 2 Years Manufacturers Body Warranty
- Cruise Control/ Lane Guard / Brake Assist