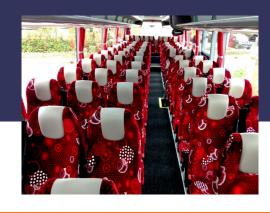

## Passenger Area

- 57 to 74 Passenger Seats
- Tinted double glazing
- Interior sides in laminate (soft trim option)
- Open luggage racks, integrated loudspeakers & air-conditioning ducts
- General and dim LED illumination
- Two roof hatches

- 22kW air conditioning system
- Individual A/C outlets & LED reading lights
- Convection heating system
- Two nearside passenger doors for quicker loading & unloading
- Wheelchair Options Available