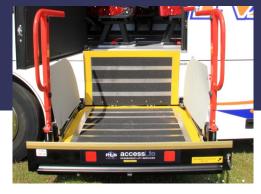

- 22kW air conditioning system
- Individual A/C outlets & LED reading lights
- Convection heating system
- Two nearside passenger doors for quicker loading & unloading
- Wheelchair Options Available