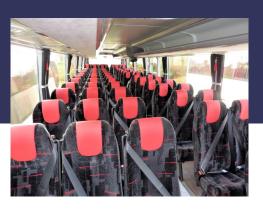

## Passenger Area

- 57 to 74 Passenger Seats
- Tinted double glazing
- Interior sides in laminate (soft trim option)
- Open luggage racks, integrated loudspeakers & air-conditioning ducts
- General and dim LED illumination
- Two roof hatches

- 22kW air conditioning system
- Individual A/C outlets & LED reading lights
- Convection heating system
- Two nearside passenger doors for quicker loading & unloading
- Wheelchair Options Available