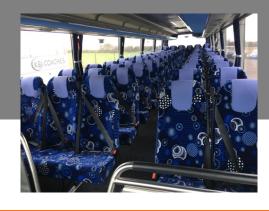

## Passenger Area

- Up to 74 passenger seats
- Tinted double glazing
- Interior sides in laminate (soft trim option)
- Open luggage racks, integrated loudspeakers and air-conditioning ducts
- LED illumination
- Two roof hatches

- Hispacold air conditioning system
- Individual A/C outlets and LED reading lights
- Convection heating system
- Two nearside passenger doors for quicker loading and unloading
- Wheelchair options available (70 seats only)