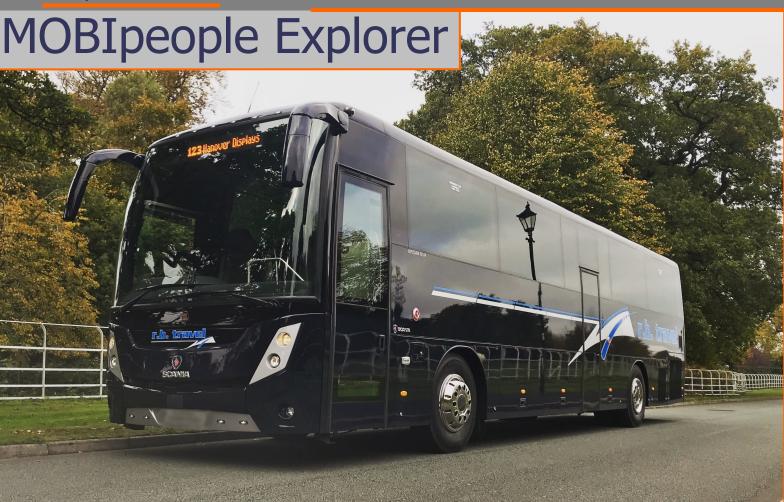

MOBIpeople is your low cost Euro 6 solution in the ULEZ quest.

- MOBIpeople Explorer 12.5m
- Up to 74 Passenger Seats
- Scania 9 Ltr K320 Euro 6 Chassis
- ZF Ecolife Automatic Gearbox
- 8.5m³ of Luggage Space
- Dual Powered N/S Doors
- Tinted Double Glazing and AC
- Wheelchair Options Available

## **Dimensions**

- Length—12.5m
- Height—3.40m
- Width—2.55m
- Wheelbase—6.56m
- Front Overhang—2.44m
- Rear Overhang—3.49m
- Unladen Weight—12550kg
- Luggage Capacity—8.5m<sup>3</sup>