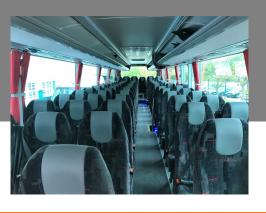

## Passenger Area

- Up to 74 passenger seats
- Tinted double glazing
- Interior sides in laminate (soft trim option)
- Open luggage racks, integrated loudspeakers and air-conditioning ducts
- LED illumination
- Two roof hatches

- Hispacold air conditioning system
- Individual A/C outlets and LED reading lights
- Convection heating system
- Two nearside passenger doors for quicker loading and unloading
- Wheelchair options available (70 seats only)