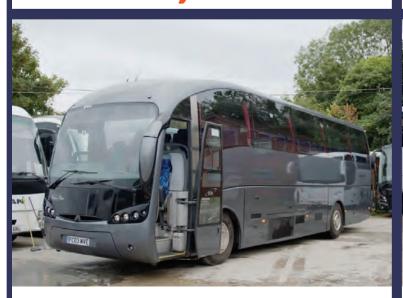

#### **NEW ARRIVALS**

2003 '53' - 78 Seats Volvo Alexander ALX400

£9,995

2005 - 76 Seats Volvo Alexander ALX400

£14,995

2003 - 53 Seats Sunsundegui Sideral

£7,995

2014 '63' - 55 Seats
King Long XMQ6119Y
Wheelchair Accessible
£19,995

2005 - 73 Seats **DAF Wrights Gemini** 

£14,995

2005 - 76 Seats **Volvo Alexander ALX400** 

£14.995

2003 - 77 to 78 Seats **DAF Alexander ALX400 Three Point Belts Fitted** 

2003 - 53 Seats Sunsundegui Sideral