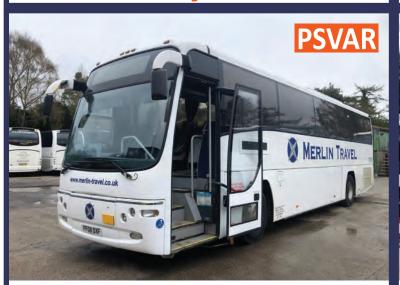

#### **NEW ARRIVALS**

MERLIN TRAVEL

ON WESTER TO THE STATE OF THE

2006 - 57 Seats
Scania VDL Berkhof
Prepared for PSVAR
£19,995

2006 '56' - 57 Seats
Volvo Jonckheere Mistral
Wheelchair Accessible
£24,995

2008 - 57 Seats Volvo Plaxton Panther

2002 '52' - 70 Seats Iveco Beulas Stergo E **Re-painted White** 

2014 '63' - 55 Seats King Long XMQ6129Y

£19,995

2006 - 57 Seats **Scania VDL Berkhof Prepared for PSVAR** 

2006 '56' - 57 Seats **Volvo Jonckheere Mistral** 