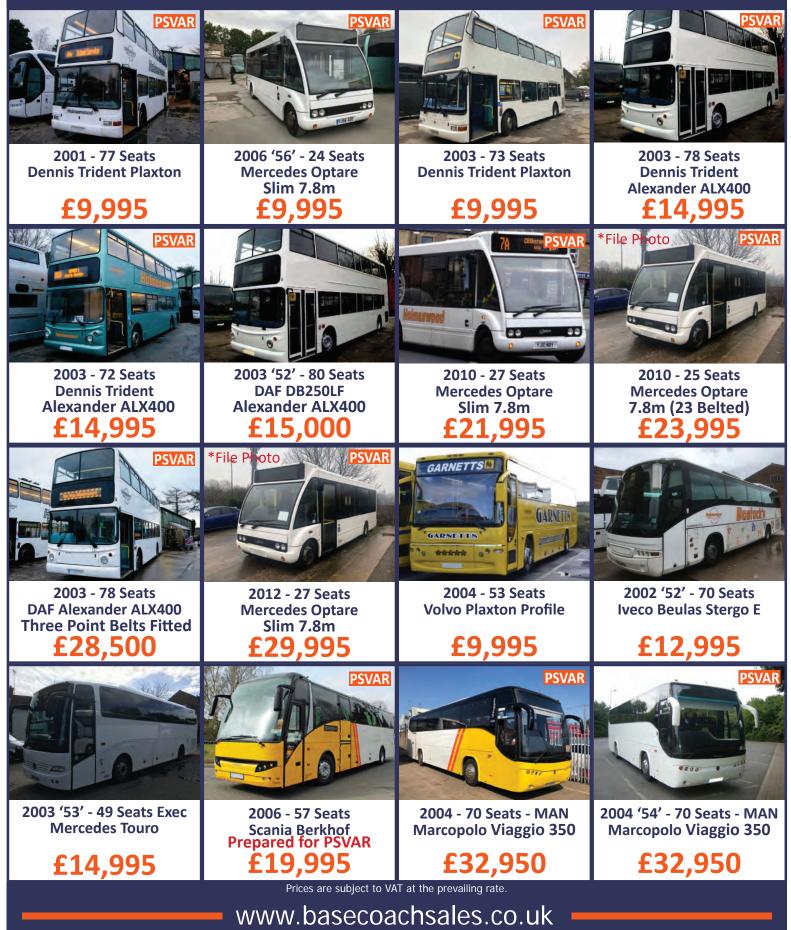

# Stock List : NOVEMBER 2021

www.basecoachsales.co.uk



















£199.995

Sales: 01772 425355 Parts: 01772 425344

### **Stocks List : NOVEMBER 2021**



£199.995



**PSVAR**EURO 6

#### **More Information**

£199,995

If you want more information about what we have in stock, either call us (01772 425355) or use the website (www.basecoachsales.co.uk).

Prices are subject to VAT at the prevailing rate.



# **PSVAR Conversions**





Here at B.A.S.E. we have been working hard with our commercial partners to provide high quality factory fitted PSVAR solutions for our customers.

There are examples of vehicles converted through B.A.S.E. below, however if you can't see what you are looking for, please don't hesitate to give the sales team a call on 01772 425355 and we will endeavour to meet any special requests.

We currently have Factory