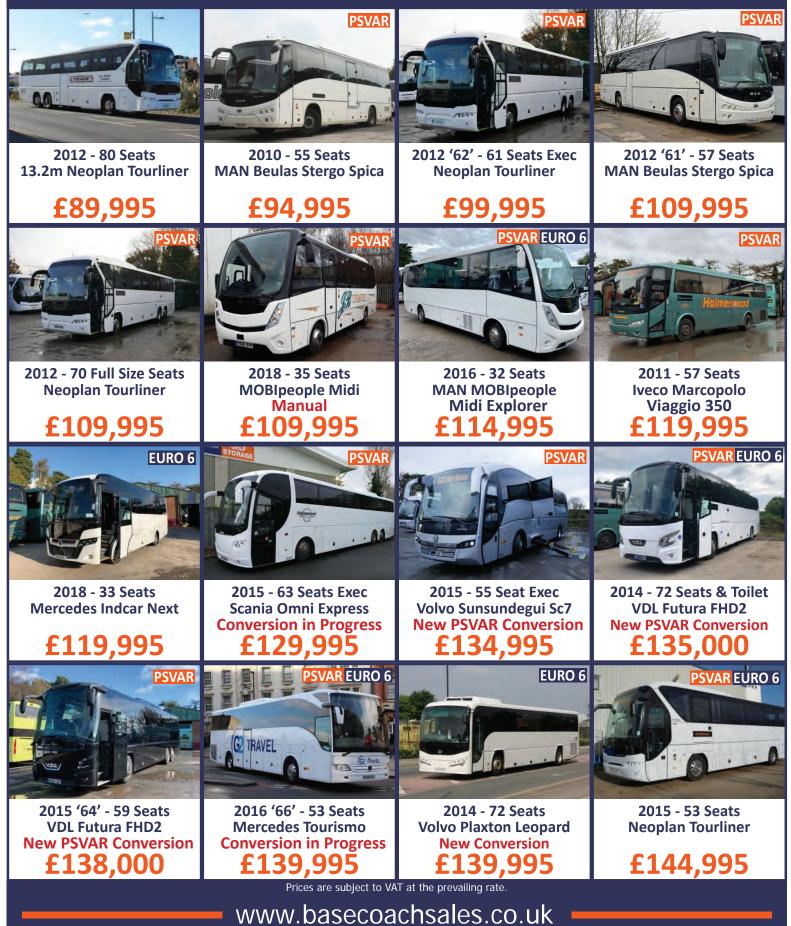

# Stock List : NOVEMBER 2021

www.basecoachsales.co.uk



















£199.995

Sales: 01772 425355 Parts: 01772 425344

### **Stocks List : NOVEMBER 2021**



£199.995



**PSVAR**EURO 6

#### **More Information**

£199,995

If you want more information about what we have in stock, either call us (01772 425355) or use the website (www.basecoachsales.co.uk).

Prices are subject to VAT at the prevailing rate.



# **PSVAR Conversions**





Here at B.A.S.E. we have been working hard with our commercial partners to provide high quality factory fitted PSVAR solutions for our customers.

There are examples of vehicles converted through B.A.S.E. below, however if you can't see what you are looking for, please don't hesitate to give the sales team a call on 01772 425355 and we will endeavour to meet any special requests.

We currently have Factory Fitted C