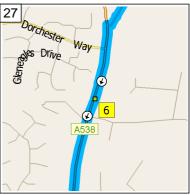

09:36 16.2 mi Turn LEFT (East) onto Cumberland Street, then immediately turn LEFT (North) onto Jordangate for 164 yds

09:37 16.3 mi Turn LEFT (West) onto A537 [Hibel Road] for 0.1 mi

09:38 16.4 mi At roundabout, take the SECOND exit onto A537 [Cumberland Street] for 0.4 mi

09:39 16.9 mi At A537, Macclesfield SK10 1, stay on A537 [Cumberland Street] (South) for 109 yds

09:39 16.9 mi At roundabout, take the SECOND exit onto B5088 [Oxford Road] for 0.3 mi

09:40 17.2 mi At 99 Oxford Rd, Macclesfield SK11 8, stay on B5088 [Oxford Road] (South) for 0.3 mi