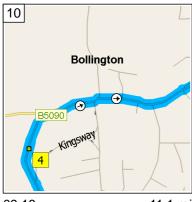

09:23 12.4 mi Turn LEFT (South-West) onto Shrigley Road for 21 yds

09:23 12.4 mi Road name changes to B5090 [Palmerston Street] for 0.4 mi

09:25 12.9 m Keep STRAIGHT onto B5090 [Wellington Road] for 0.2 mi

09:26 13.0 mi At 36 Wellington Rd, Bollington, Macclesfield SK10 5, stay on B5090 [Wellington Road] (West) for 0.4 mi

09:27 13.4 mi Bear RIGHT (South-West) onto B5090 [Henshall Road] for 0.3 mi

09:27 13.7 mi Bear LEFT (West) onto B5090 [Bollington Road] for 0.2 mi