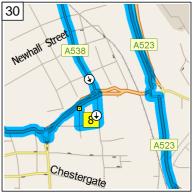

09:36 16.2 mi Turn LEFT (East) onto Cumberland Street, then immediately turn LEFT (North) onto Jordangate for 164 yds

09:37 16.3 mi Turn LEFT (West) onto A537 [Hibel Road] for 0.1 mi

09:38 16.4 mi At roundabout, take the SECOND exit onto A537 [Cumberland Street] for 0.4 mi