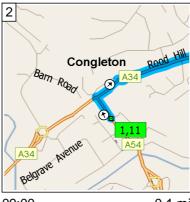

09:00 0.0 mi Depart Congleton on A54 [Rood Hill] (North) for 98 yds

09:00 0.1 mi Turn RIGHT (North-East) onto A34 [Rood Hill] for 0.6 mi towards A34 / (A536) / Macclesfield / Manchester

09:01 0.6 mi Take Local road(s) (RIGHT) onto A34 for 87 yds

09:01 0.7 mi Keep LEFT onto A536 [Macclesfield Road] for 7.1 mi

09:13 7.7 mi At roundabout, take the SECOND exit onto A536 [Park Street] for 0.1 mi

09:13 7.8 mi Turn RIGHT (South-East) onto A536 [Park Green] for 0.1 mi