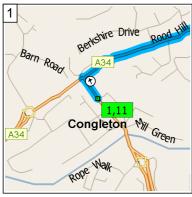

09:00 0.0 mi Depart Congleton on A54 [Rood Hill] (North) for 98 yds

09:00 0.1 mi Turn RIGHT (North-East) onto A34 [Rood Hill] for 0.6 mi towards A34 / (A536) / Macclesfield / Manchester

09:01 0.6 mi Take Local road(s) (RIGHT) onto A34 for 87 yds