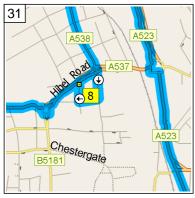

09:36 16.2 mi Turn LEFT (East) onto Cumberland Street, then immediately turn LEFT (North) onto Jordangate for 164 yds

09:37 16.3 mi Turn LEFT (West) onto A537 [Hibel Road] for 0.1 mi

09:38 16.4 mi At roundabout, take the SECOND exit onto A537 [Cumberland Street] for 0.4 mi