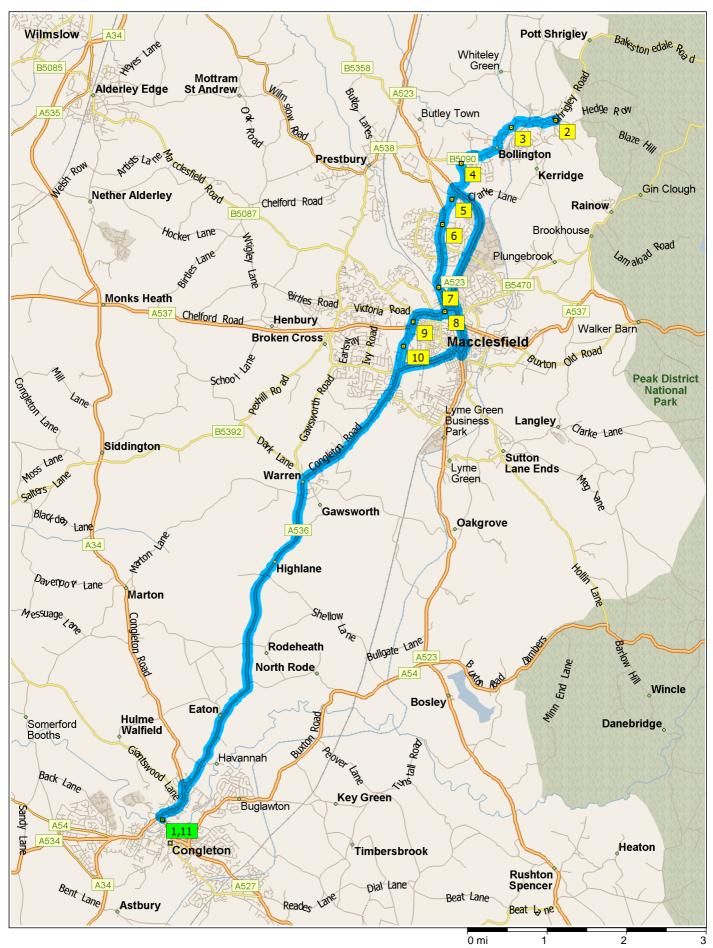

09:00 0.0 mi Depart Congleton on A54 [Rood Hill] (North) for 98 yds

09:00 0.1 mi Turn RIGHT (North-East) onto A34 [Rood Hill] for 0.6 mi towards A34 / (A536) / Macclesfield / Manchester

09:01 0.6 mi Take Local road(s) (RIGHT) onto A34 for 87 yds

09:41 17.5 mi Bear RIGHT (South) onto A536 [Congleton Road] for 6.4 mi

09:51 23.9 mi Road name changes to A34 [Macclesfield Road] for 0.6 mi

09:52 24.4 mi Turn LEFT (South) onto A54 [Rood Hill] for 98 yds towards A34 / (M6) / (A534) / (A54) / Holmes Chapel / Nantwich / Newcastle

09:53 24.5 mi Arrive Congleton