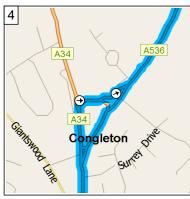

09:00 0.0 mi Depart Congleton on A54 [Rood Hill] (North) for 98 yds

09:00 0.1 mi Turn RIGHT (North-East) onto A34 [Rood Hill] for 0.6 mi towards A34 / (A536) / Macclesfield / Manchester

09:01 0.6 mi Take Local road(s) (RIGHT) onto A34 for 87 yds

09:01 0.7 mi Keep LEFT onto A536 [Macclesfield Road] for 7.1 mi

09:13 7.7 mi At roundabout, take the SECOND exit onto A536 [Park Street] for 0.1 mi

09:13 7.8 mi Turn RIGHT (South-East) onto A536 [Park Green] for 0.1 mi