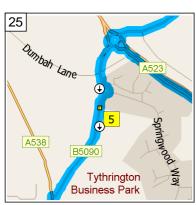

09:28 13.9 mi At 58 Bollington Rd, Bollington, Macclesfield SK10 5, stay on B5090 [Bollington Road] (South) for 0.4 mi

09:29 14.3 mi Bear RIGHT (West) onto B5090 [Bollington Old Road] for 87 yds

09:29 14.3 mi At roundabout, take the SECOND exit onto B5090 [Tytherington Lane] for 0.2 mi

09:29 14.5 mi At 10 Tytherington Lane, Macclesfield SK10 2, stay on B5090 [Tytherington Lane] (South) for 0.2 mi

09:30 14.7 mi Turn LEFT (South) onto A538 [Manchester Road] for 0.1 mi

09:31 14.9 mi At 66 A538, Macclesfield SK10 2, stay on A538 [Manchester Road] (South) for 0.8 mi