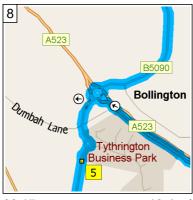

09:13 8.0 mi Turn LEFT (North) onto A523 [The Silk Road] for 2.4 mi

09:17 10.4 mi At roundabout, take the THIRD exit onto B5090 [Bollington Old Road] for 0.1 mi

09:17 10.5 mi Bear LEFT (East) onto B5090 [Bollington Road] for 0.6 mi

09:18 11.1 mi Bear RIGHT (East) onto B5090 [Henshall Road] for 0.3 mi

09:19 11.4 mi Bear LEFT (North) onto B5090 [Wellington Road] for 0.5 mi

09:21 11.9 mi Keep STRAIGHT onto B5090 [Palmerston Street] for 0.4 mi