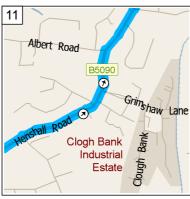

09:26 13.0 mi At 36 Wellington Rd, Bollington, Macclesfield SK10 5, stay on B5090 [Wellington Road] (West) for 0.4 mi

09:27 13.4 mi Bear RIGHT (South-West) onto B5090 [Henshall Road] for 0.3 mi

09:27 13.7 mi Bear LEFT (West) onto B5090 [Bollington Road] for 0.2 mi

09:28 13.9 mi At 58 Bollington Rd, Bollington, Macclesfield SK10 5, stay on B5090 [Bollington Road] (South) for 0.4 mi

09:29 14.3 mi Bear RIGHT (West) onto B5090 [Bollington Old Road] for 87 yds

09:29 14.3 mi At roundabout, take the SECOND exit onto B5090 [Tytherington Lane] for 0.2 mi