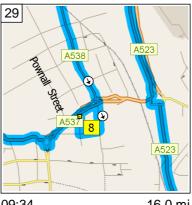

09:33 15.7 mi At A538, Macclesfield SK10 2, stay on A538 [Beech Lane] (South) for 0.3 mi

09:34 16.0 mi Keep STRAIGHT onto Local road(s) for 10 yds

09:34 16.0 mi Road name changes to Jordangate for 98 yds