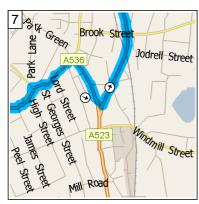

product includes mapping data licenced from Ordnance Survey® with the permission of the Controller of Her Majesty's Stationery Office. © Crown copyright and/or database right 2012. All rights reserved. Licence number 100025324. ©2012 NAVTEQ. All rights reserved. NAVTEQ ON BOARD is a registered trademark of NAVTEQ.



09:00 0.0 mi Depart Congleton on A54 [Rood Hill] (North) for 98 yds



09:00 0.1 mi Turn RIGHT (North-East) onto A34 [Rood Hill] for 0.6 mi towards A34 / (A536) / Macclesfield / Manchester



09:01 0.6 mi Take Local road(s) (RIGHT) onto A34 for 87 yds



09:01 0.7 mi Keep LEFT onto A536 [Macclesfield Road] for 7.1 mi



09:13 7.7 mi At roundabout, take the SECOND exit onto A536 [Park Street] for 0.1 mi



09:13 7.8 mi Turn RIGHT (South-East) onto A536 [Park Green] for 0.1 mi



09:13 8.0 mi Turn LEFT (North) onto A523 [The Silk Road] for 2.4 mi



09:17 10.4 mi At roundabout, take the THIRD exit onto B5090 [Bollington Old Road] for 0.1 mi



09:17 10.5 mi Bear LEFT (East) onto B5090 [Bollington Road] for 0.6 mi



09:18 11.1 mi Bear RIGHT (East) onto B5090 [Henshall Road] for 0.3 mi



09:19 11.4 mi Bear LEFT (North) onto B5090 [Wellington Road] for 0.5 mi



09:21 11.9 mi Keep STRAIGHT onto B5090 [Palmerston Street] for 0.4 mi



09:22 12.4 mi Road name changes to Shrigley Road for 21 yds



09:22 12.4 mi Turn RIGHT (East) onto Ingersley Road for 43 yds



09:23 12.4 mi At Ingersley Rd, Bollington, Macclesfield SK10 5, return West on Ingersley Road for 43 yds



09:23 12.4 mi Turn LEFT (South-West) onto Shrigley Road for 21 yds



09:23 12.4 mi Road name chang