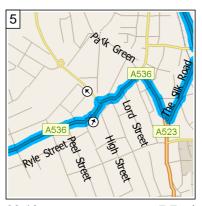

09:01 0.7 mi Keep LEFT onto A536 [Macclesfield Road] for 7.1 mi

09:13 7.7 mi At roundabout, take the SECOND exit onto A536 [Park Street] for 0.1 mi

09:13 7.8 mi Turn RIGHT (South-East) onto A536 [Park Green] for 0.1 mi

09:13 8.0 mi Turn LEFT (North) onto A523 [The Silk Road] for 2.4 mi

09:17 10.4 mi At roundabout, take the THIRD exit onto B5090 [Bollington Old Road] for 0.1 mi

09:17 10.5 mi Bear LEFT (East) onto B5090 [Bollington Road] for 0.6 mi