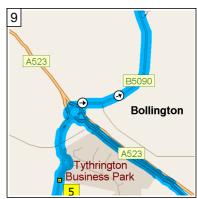

09:18 11.1 mi Bear RIGHT (East) onto B5090 [Henshall Road] for 0.3 mi

09:19 11.4 mi Bear LEFT (North) onto B5090 [Wellington Road] for 0.5 mi

09:21 11.9 mi Keep STRAIGHT onto B5090 [Palmerston Street] for 0.4 mi

09:22 12.4 mi Road name changes to Shrigley Road for 21 yds

09:22 12.4 mi Turn RIGHT (East) onto Ingersley Road for 43 yds

09:23 12.4 mi At Ingersley Rd, Bollington, Macclesfield SK10 5, return West on Ingersley Road for 43 yds