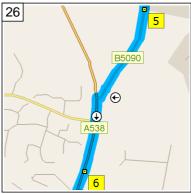

09:29 14.5 mi At 10 Tytherington Lane, Macclesfield SK10 2, stay on B5090 [Tytherington Lane] (South) for 0.2 mi

09:30 14.7 mi Turn LEFT (South) onto A538 [Manchester Road] for 0.1 mi

09:31 14.9 mi At 66 A538, Macclesfield SK10 2, stay on A538 [Manchester Road] (South) for 0.8 mi

09:33 15.7 mi At A538, Macclesfield SK10 2, stay on A538 [Beech Lane] (South) for 0.3 mi

09:34 16.0 mi Keep STRAIGHT onto Local road(s) for 10 yds

09:34 16.0 mi Road name changes to Jordangate for 98 yds