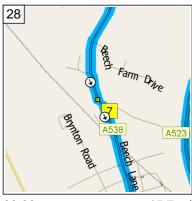

09:29 14.5 mi At 10 Tytherington Lane, Macclesfield SK10 2, stay on B5090 [Tytherington Lane] (South) for 0.2 mi

09:30 14.7 mi Turn LEFT (South) onto A538 [Manchester Road] for 0.1 mi

09:31 14.9 mi At 66 A538, Macclesfield SK10 2, stay on A538 [Manchester Road] (South) for 0.8 mi

09:33 15.7 mi At A538, Macclesfield SK10 2, stay on A538 [Beech Lane] (South) for 0.3 mi

09:34 16.0 mi Keep STRAIGHT onto Local road(s) for 10 yds

09:34 16.0 mi Road name changes to Jordangate for 98 yds