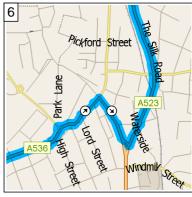

09:13 8.0 mi Turn LEFT (North) onto A523 [The Silk Road] for 2.4 mi

09:17 10.4 mi At roundabout, take the THIRD exit onto B5090 [Bollington Old Road] for 0.1 mi

09:17 10.5 mi Bear LEFT (East) onto B5090 [Bollington Road] for 0.6 mi