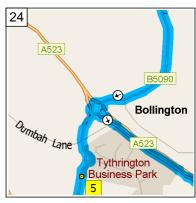

09:13 8.0 mi Turn LEFT (North) onto A523 [The Silk Road] for 2.4 mi

09:17 10.4 mi At roundabout, take the THIRD exit onto B5090 [Bollington Old Road] for 0.1 mi

09:17 10.5 mi Bear LEFT (East) onto B5090 [Bollington Road] for 0.6 mi

09:18 11.1 mi Bear RIGHT (East) onto B5090 [Henshall Road] for 0.3 mi

09:19 11.4 mi Bear LEFT (North) onto B5090 [Wellington Road] for 0.5 mi

09:21 11.9 mi Keep STRAIGHT onto B5090 [Palmerston Street] for 0.4 mi