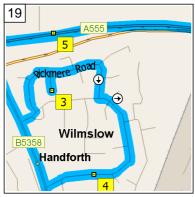

09:21 14.1 mi Bear LEFT (North) onto B5358 [Wilmslow Road] for 0.5 mi

09:22 14.6 mi Turn RIGHT (East) onto Spath Lane for 76 yds

09:23 14.7 mi Turn LEFT (North-West) onto Pickmere Road [Peacock Way] for 131 yds

09:24 14.8 mi Bear RIGHT (North-East) onto Pickmere Road, then immediately turn RIGHT (South) onto Siddington Road for 174 yds

09:25 14.9 mi At 64 Spath Lane, Handforth, Wilmslow SK9 3, return North on Siddington Road for 76 yds