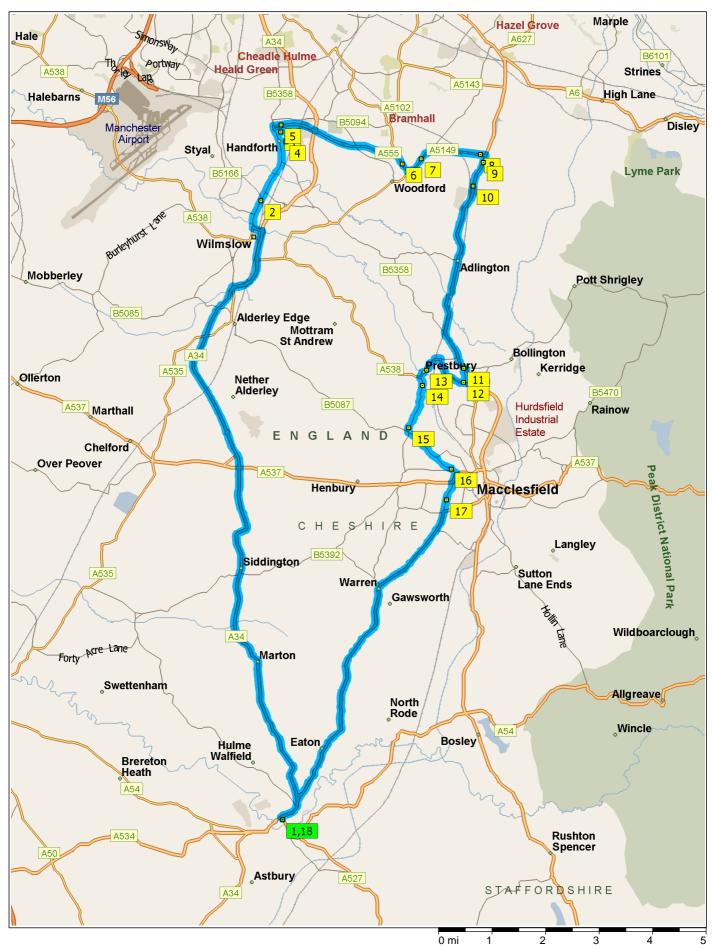

09:00 0.0 mi Depart Congleton on A54 [Rood Hill] (North) for 98 yds

09:00 0.1 mi Turn RIGHT (North-East) onto A34 [Rood Hill] for 8.0 mi towards A34 / (A536) / Macclesfield / Manchester

09:11 8.1 mi At roundabout, take the SECOND exit onto A34 [Alderley Edge and Nether Alderley By-pass] for 3.1 mi

10:09 35.8 mi Road name changes to A34 [Macclesfield Road] for 0.6 mi

10:10 36.4 mi Turn LEFT (South) onto A54 [Rood Hill] for 98 yds towards A34 / (M6) / (A534) / (A54) / Holmes Chapel / Nantwich / Newcastle

10:10 36.4 mi Arrive Congleton