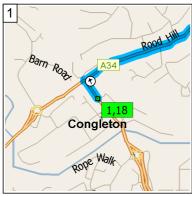

09:00 0.0 mi Depart Congleton on A54 [Rood Hill] (North) for 98 yds

09:00 0.1 mi Turn RIGHT (North-East) onto A34 [Rood Hill] for 8.0 mi towards A34 / (A536) / Macclesfield / Manchester

09:11 8.1 mi At roundabout, take the SECOND exit onto A34 [Alderley Edge and Nether Alderley By-pass] for 3.1 mi

09:15 11.2 mi At roundabout, take the SECOND exit onto A34 [Handforth by Pass] for 1.4 mi

09:16 12.6 mi At roundabout, take the FIRST exit onto A538 for 0.2 mi

09:17 12.7 mi At roundabout, take the THIRD exit onto B5166 [Manchester Road] for 0.3 mi