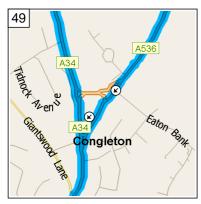

09:57 28.8 mi At roundabout, take the SECOND exit onto B5088 [Oxford Road] for 0.4 mi

09:58 29.2 mi At 3 Brooklands Ave, Macclesfield SK11 8, stay on B5088 [Oxford Road] (South) for 0.2 mi

09:59 29.4 mi Bear RIGHT (South) onto A536 [Congleton Road] for 6.4 mi

10:09 35.8 mi Road name changes to A34 [Macclesfield Road] for 0.6 mi

10:10 36.4 mi Turn LEFT (South) onto A54 [Rood Hill] for 98 yds towards A34 / (M6) / (A534) / (A54) / Holmes Chapel / Nantwich / Newcastle