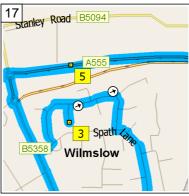

09:27 15.5 mi Turn RIGHT (North) onto B5358 [Wilmslow Road] for 0.3 mi

09:29 15.8 mi At roundabout, take the SECOND exit onto A555 [Manchester Airport Eastern Link Road] for 0.2 mi

09:29 16.0 mi At A555, Handforth, Wilmslow SK9 3, stay on A555 [Manchester Airport Eastern Link Road] (East) for 2.3 mi