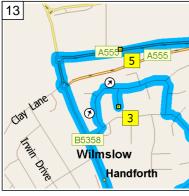

09:27 15.2 mi Keep STRAIGHT onto Spath Lane [Christleton Way] for 0.1 mi

09:27 15.4 mi At 17 Spath Lane, Handforth, Wilmslow SK9 3, stay on Spath Lane [Christleton Way] (West) for 142 yds

09:27 15.4 mi Keep STRAIGHT onto Spath Lane for 65 yds

09:27 15.5 mi Turn RIGHT (North) onto B5358 [Wilmslow Road] for 0.3 mi

09:29 15.8 mi At roundabout, take the SECOND exit onto A555 [Manchester Airport Eastern Link Road] for 0.2 mi

09:29 16.0 mi At A555, Handforth, Wilmslow SK9 3, stay on A555 [Manchester Airport Eastern Link Road] (East) for 2.3 mi