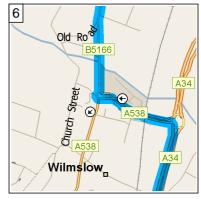

09:15 11.2 mi At roundabout, take the SECOND exit onto A34 [Handforth by Pass] for 1.4 mi

09:16 12.6 mi At roundabout, take the FIRST exit onto A538 for 0.2 mi

09:17 12.7 mi At roundabout, take the THIRD exit onto B5166 [Manchester Road] for 0.3 mi

09:17 13.0 mi Keep STRAIGHT onto Manchester Road for 0.3 mi

09:18 13.3 mi At 113 Manchester Rd, Wilmslow SK9 2, stay on Manchester Road (North) for 0.6 mi

09:20 13.9 mi Road name changes to Wilmslow Road for 0.3 mi