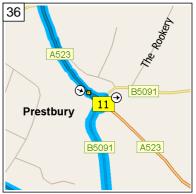

09:45 24.7 mi At A523, Prestbury, Macclesfield SK10 4, stay on A523 [London Road] (East) for 43 yds

09:45 24.7 mi At roundabout, take the THIRD exit onto B5091 [London Road] for 0.3 mi

09:45 25.0 mi Turn RIGHT (West) onto A538 [Heybridge Lane] for 98 yds