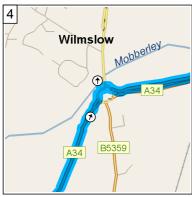

09:15 11.2 mi At roundabout, take the SECOND exit onto A34 [Handforth by Pass] for 1.4 mi

09:16 12.6 mi At roundabout, take the FIRST exit onto A538 for 0.2 mi

09:17 12.7 mi At roundabout, take the THIRD exit onto B5166 [Manchester Road] for 0.3 mi

09:17 13.0 mi Keep STRAIGHT onto Manchester Road for 0.3 mi

09:18 13.3 mi At 113 Manchester Rd, Wilmslow SK9 2, stay on Manchester Road (North) for 0.6 mi

09:20 13.9 mi Road name changes to Wilmslow Road for 0.3 mi