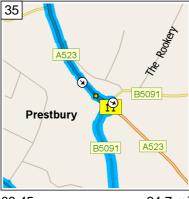

09:45 24.7 mi At A523, Prestbury, Macclesfield SK10 4, stay on A523 [London Road] (East) for 43 yds

09:45 24.7 mi At roundabout, take the THIRD exit onto B5091 [London Road] for 0.3 mi

09:45 25.0 mi Turn RIGHT (West) onto A538 [Heybridge Lane] for 98 yds