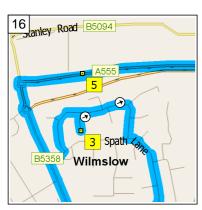

09:27 15.2 mi Keep STRAIGHT onto Spath Lane [Christleton Way] for 0.1 mi

09:27 15.4 mi At 17 Spath Lane, Handforth, Wilmslow SK9 3, stay on Spath Lane [Christleton Way] (West) for 142 yds

09:27 15.4 mi Keep STRAIGHT onto Spath Lane for 65 yds

09:27 15.5 mi Turn RIGHT (North) onto B5358 [Wilmslow Road] for 0.3 mi

09:29 15.8 mi At roundabout, take the SECOND exit onto A555 [Manchester Airport Eastern Link Road] for 0.2 mi

09:29 16.0 mi At A555, Handforth, Wilmslow SK9 3, stay on A555 [Manchester Airport Eastern Link Road] (East) for 2.3 mi