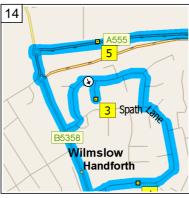

09:21 14.1 mi Bear LEFT (North) onto B5358 [Wilmslow Road] for 0.5 mi

09:22 14.6 mi Turn RIGHT (East) onto Spath Lane for 76 yds

09:23 14.7 mi Turn LEFT (North-West) onto Pickmere Road [Peacock Way] for 131 yds

09:24 14.8 mi Bear RIGHT (North-East) onto Pickmere Road, then immediately turn RIGHT (South) onto Siddington Road for 174 yds

09:25 14.9 mi At 64 Spath Lane, Handforth, Wilmslow SK9 3, return North on Siddington Road for 76 yds

09:25 14.9 mi Turn RIGHT (East) onto Pickmere Road [Tarvin Way] for 87 yds

09:25 15.0 mi Keep STRAIGHT onto Pickmere Road for 21 yds

09:25 15.0 mi Keep STRAIGHT onto Pickmere Road [Overton Way] for 87 yds

09:25 15.0 m Bear RIGHT (South-East) onto Pickmere Road for 131 yds

09:26 15.1 mi Turn LEFT (East) onto Spath Lane for 142 yds

09:26 15.2 mi Bear RIGHT (South) onto Spath Lane [Cranage Avenue] for 98 vds

09:27 15.2 mi Keep STRAIGHT onto Spath Lane [Christleton Way] for 0.1 mi

09:27 15.4 mi At 17 Spath Lane, Handforth, Wilmslow SK9 3, stay on Spath Lane [Christleton Way] (West) for 142 yds

09:27 15.4 mi Keep STRAIGHT onto Spath Lane for 65 yds