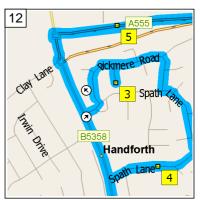

09:21 14.1 mi Bear LEFT (North) onto B5358 [Wilmslow Road] for 0.5 mi

09:22 14.6 mi Turn RIGHT (East) onto Spath Lane for 76 yds

09:23 14.7 mi Turn LEFT (North-West) onto Pickmere Road [Peacock Way] for 131 yds

09:24 14.8 mi Bear RIGHT (North-East) onto Pickmere Road, then immediately turn RIGHT (South) onto Siddington Road for 174 yds

09:25 14.9 mi At 64 Spath Lane, Handforth, Wilmslow SK9 3, return North on Siddington Road for 76 yds

09:25 14.9 mi Turn RIGHT (East) onto Pickmere Road [Tarvin Way] for 87 yds

09:25 15.0 mi Keep STRAIGHT onto Pickmere Road for 21 yds

09:25 15.0 mi Keep STRAIGHT onto Pickmere Road [Overton Way] for 87 yds

09:25 15.0 m Bear RIGHT (South-East) onto Pickmere Road for 131 yds

09:26 15.1 mi Turn LEFT (East) onto Spath Lane for 142 yds

09:26 15.2 mi Bear RIGHT (South) onto Spath Lane [Cranage Avenue] for 98 vds