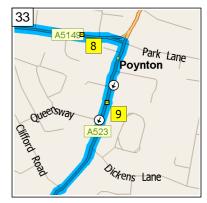

09:33 19.0 mi At Chester Rd, Poynton, Stockport SK12 1, stay on A5149 [Chester Road] (North-East) for 1.2 mi

09:36 20.2 mi At 22 A5149, Poynton, Stockport SK12 1, stay on A5149 [Chester Road] (East) for 174 yds

09:37 20.3 mi Turn RIGHT (South) onto A523 [London Road South] for 0.1 mi

09:37 20.5 mi At 10 A523, Poynton, Stockport SK12 1, stay on A523 [London Road South] (South) for 0.5 mi

09:38 21.0 mi At A523, Poynton, Stockport SK12 1, stay on A523 [Hope Green Way] (South) for 3.7 mi