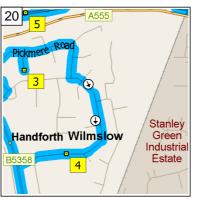

09:21 14.1 mi Bear LEFT (North) onto B5358 [Wilmslow Road] for 0.5 mi

09:22 14.6 mi Turn RIGHT (East) onto Spath Lane for 76 yds

09:23 14.7 mi Turn LEFT (North-West) onto Pickmere Road [Peacock Way] for 131 yds

09:24 14.8 mi Bear RIGHT (North-East) onto Pickmere Road, then immediately turn RIGHT (South) onto Siddington Road for 174 yds

09:25 14.9 mi At 64 Spath Lane, Handforth, Wilmslow SK9 3, return North on Siddington Road for 76 yds

09:25 14.9 mi Turn RIGHT (East) onto Pickmere Road [Tarvin Way] for 87 yds

09:25 15.0 mi Keep STRAIGHT onto Pickmere Road for 21 yds

09:25 15.0 mi Keep STRAIGHT onto Pickmere Road [Overton Way] for 87 yds

09:25 15.0 m Bear RIGHT (South-East) onto Pickmere Road for 131 yds

09:26 15.1 mi Turn LEFT (East) onto Spath Lane for 142 yds

09:26 15.2 mi Bear RIGHT (South) onto Spath Lane [Cranage Avenue] for 98 vds

09:27 15.2 mi Keep STRAIGHT onto Spath Lane [Christleton Way] for 0.1 mi

09:27 15.4 mi At 17 Spath Lane, Handforth, Wilmslow SK9 3, stay on Spath Lane [Christleton Way] (West) for 142 yds

09:27 15.4 mi Keep STRAIGHT onto Spath Lane for 65 yds