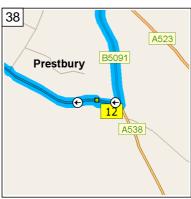

09:46 25.0 mi At 64 A538, Prestbury, Macclesfield SK10 4, stay on A538 [Heybridge Lane] (West) for 1.1 mi

09:49 26.1 mi At A538, Prestbury, Macclesfield SK10 4, stay on A538 [New Road] (West) for 0.2 mi