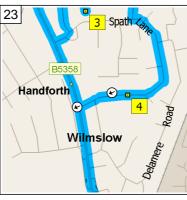

09:17 13.0 mi Keep STRAIGHT onto Manchester Road for 0.3 mi

09:18 13.3 mi At 113 Manchester Rd, Wilmslow SK9 2, stay on Manchester Road (North) for 0.6 mi

09:20 13.9 mi Road name changes to Wilmslow Road for 0.3 mi

09:21 14.1 mi Bear LEFT (North) onto B5358 [Wilmslow Road] for 0.5 mi

09:22 14.6 mi Turn RIGHT (East) onto Spath Lane for 76 yds

09:23 14.7 mi Turn LEFT (North-West) onto Pickmere Road [Peacock Way] for 131 yds