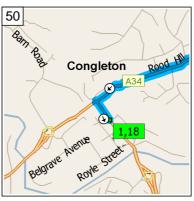

09:00 0.0 mi Depart Congleton on A54 [Rood Hill] (North) for 98 yds

09:00 0.1 mi Turn RIGHT (North-East) onto A34 [Rood Hill] for 8.0 mi towards A34 / (A536) / Macclesfield / Manchester

09:11 8.1 mi At roundabout, take the SECOND exit onto A34 [Alderley Edge and Nether Alderley By-pass] for 3.1 mi