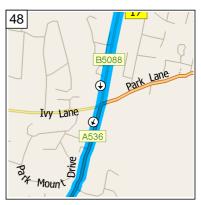

09:57 28.8 mi At roundabout, take the SECOND exit onto B5088 [Oxford Road] for 0.4 mi

09:58 29.2 mi At 3 Brooklands Ave, Macclesfield SK11 8, stay on B5088 [Oxford Road] (South) for 0.2 mi

09:59 29.4 mi Bear RIGHT (South) onto A536 [Congleton Road] for 6.4 mi