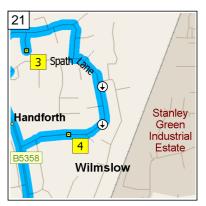

09:21 14.1 mi Bear LEFT (North) onto B5358 [Wilmslow Road] for 0.5 mi

09:22 14.6 mi Turn RIGHT (East) onto Spath Lane for 76 yds

09:23 14.7 mi Turn LEFT (North-West) onto Pickmere Road [Peacock Way] for 131 yds

09:24 14.8 mi Bear RIGHT (North-East) onto Pickmere Road, then immediately turn RIGHT (South) onto Siddington Road for 174 yds

09:25 14.9 mi At 64 Spath Lane, Handforth, Wilmslow SK9 3, return North on Siddington Road for 76 yds

09:25 14.9 mi Turn RIGHT (East) onto Pickmere Road [Tarvin Way] for 87 yds

09:25 15.0 mi Keep STRAIGHT onto Pickmere Road for 21 yds

09:25 15.0 mi Keep STRAIGHT onto Pickmere Road [Overton Way] for 87 yds

09:25 15.0 m Bear RIGHT (South-East) onto Pickmere Road for 131 yds

09:26 15.1 mi Turn LEFT (East) onto Spath Lane for 142 yds

09:26 15.2 mi Bear RIGHT (South) onto Spath Lane [Cranage Avenue] for 98 vds

09:27 15.2 mi Keep STRAIGHT onto Spath Lane [Christleton Way] for 0.1 mi

09:27 15.4 mi At 17 Spath Lane, Handforth, Wilmslow SK9 3, stay on Spath Lane [Christleton Way] (West) for 142 yds

09:27 15.4 mi Keep STRAIGHT onto Spath Lane for 65 yds