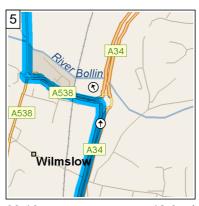

09:15 11.2 mi At roundabout, take the SECOND exit onto A34 [Handforth by Pass] for 1.4 mi

09:16 12.6 mi At roundabout, take the FIRST exit onto A538 for 0.2 mi

09:17 12.7 mi At roundabout, take the THIRD exit onto B5166 [Manchester Road] for 0.3 mi

09:17 13.0 mi Keep STRAIGHT onto Manchester Road for 0.3 mi

09:18 13.3 mi At 113 Manchester Rd, Wilmslow SK9 2, stay on Manchester Road (North) for 0.6 mi

09:20 13.9 mi Road name changes to Wilmslow Road for 0.3 mi