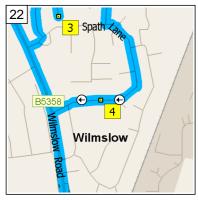

09:27 15.2 mi Keep STRAIGHT onto Spath Lane [Christleton Way] for 0.1 mi

09:27 15.4 mi At 17 Spath Lane, Handforth, Wilmslow SK9 3, stay on Spath Lane [Christleton Way] (West) for 142 yds

09:27 15.4 mi Keep STRAIGHT onto Spath Lane for 65 yds

09:27 15.5 mi Turn RIGHT (North) onto B5358 [Wilmslow Road] for 0.3 mi

09:29 15.8 mi At roundabout, take the SECOND exit onto A555 [Manchester Airport Eastern Link Road] for 0.2 mi

09:29 16.0 mi At A555, Handforth, Wilmslow SK9 3, stay on A555 [Manchester Airport Eastern Link Road] (East) for 2.3 mi