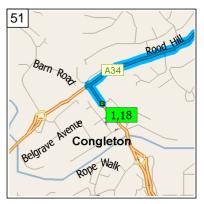

09:00 0.0 mi Depart Congleton on A54 [Rood Hill] (North) for 98 yds

09:00 0.1 mi Turn RIGHT (North-East) onto A34 [Rood Hill] for 8.0 mi towards A34 / (A536) / Macclesfield / Manchester

09:11 8.1 mi At roundabout, take the SECOND exit onto A34 [Alderley Edge and Nether Alderley By-pass] for 3.1 mi