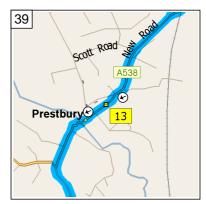

09:46 25.0 mi At 64 A538, Prestbury, Macclesfield SK10 4, stay on A538 [Heybridge Lane] (West) for 1.1 mi

09:49 26.1 mi At A538, Prestbury, Macclesfield SK10 4, stay on A538 [New Road] (West) for 0.2 mi

09:49 26.3 mi Bear LEFT (South) onto Macclesfield Road for 0.2 mi

09:50 26.5 mi At 6 Macclesfield Rd, Prestbury, Macclesfield SK10 4, stay on Macclesfield Road (South) for 0.9 mi

09:53 27.4 mi At 105 Macclesfield Rd, Prestbury, Macclesfield SK10 4, stay on Macclesfield Road (South) for 131 yds