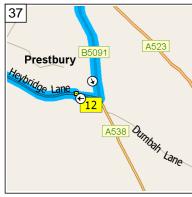

09:45 24.7 mi At A523, Prestbury, Macclesfield SK10 4, stay on A523 [London Road] (East) for 43 yds

09:45 24.7 mi At roundabout, take the THIRD exit onto B5091 [London Road] for 0.3 mi

09:45 25.0 mi Turn RIGHT (West) onto A538 [Heybridge Lane] for 98 yds

09:46 25.0 mi At 64 A538, Prestbury, Macclesfield SK10 4, stay on A538 [Heybridge Lane] (West) for 1.1 mi

09:49 26.1 mi At A538, Prestbury, Macclesfield SK10 4, stay on A538 [New Road] (West) for 0.2 mi