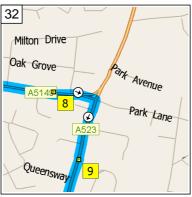

09:33 19.0 mi At Chester Rd, Poynton, Stockport SK12 1, stay on A5149 [Chester Road] (North-East) for 1.2 mi

09:36 20.2 mi At 22 A5149, Poynton, Stockport SK12 1, stay on A5149 [Chester Road] (East) for 174 yds

09:37 20.3 mi Turn RIGHT (South) onto A523 [London Road South] for 0.1 mi

09:37 20.5 mi At 10 A523, Poynton, Stockport SK12 1, stay on A523 [London Road South] (South) for 0.5 mi

09:38 21.0 mi At A523, Poynton, Stockport SK12 1, stay on A523 [Hope Green Way] (South) for 3.7 mi