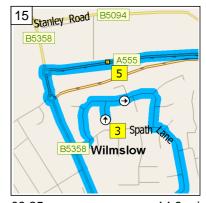

09:27 15.5 mi Turn RIGHT (North) onto B5358 [Wilmslow Road] for 0.3 mi

09:29 15.8 mi At roundabout, take the SECOND exit onto A555 [Manchester Airport Eastern Link Road] for 0.2 mi

09:29 16.0 mi At A555, Handforth, Wilmslow SK9 3, stay on A555 [Manchester Airport Eastern Link Road] (East) for 2.3 mi