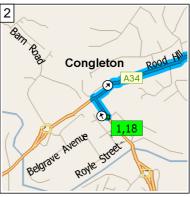

09:00 0.0 mi Depart Congleton on A54 [Rood Hill] (North) for 98 yds

09:00 0.1 mi Turn RIGHT (North-East) onto A34 [Rood Hill] for 8.0 mi towards A34 / (A536) / Macclesfield / Manchester

09:11 8.1 mi At roundabout, take the SECOND exit onto A34 [Alderley Edge and Nether Alderley By-pass] for 3.1 mi