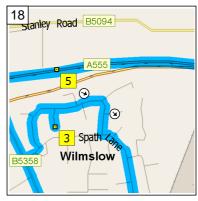

09:27 15.5 mi Turn RIGHT (North) onto B5358 [Wilmslow Road] for 0.3 mi

09:29 15.8 mi At roundabout, take the SECOND exit onto A555 [Manchester Airport Eastern Link Road] for 0.2 mi

09:29 16.0 mi At A555, Handforth, Wilmslow SK9 3, stay on A555 [Manchester Airport Eastern Link Road] (East) for 2.3 mi