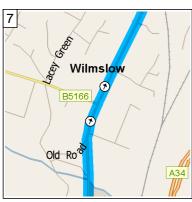

09:17 13.0 mi Keep STRAIGHT onto Manchester Road for 0.3 mi

09:18 13.3 mi At 113 Manchester Rd, Wilmslow SK9 2, stay on Manchester Road (North) for 0.6 mi

09:20 13.9 mi Road name changes to Wilmslow Road for 0.3 mi