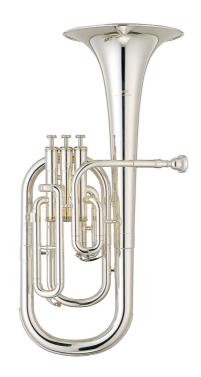

Standard Series, Key: Eb, Material: Yellow brass, Valves: 3 top action, Bell: 205mm (8-1/16"), Bore: 11.73mm (0.462"), Finish: Silver-plated

The YAH-203S incorporates many of the design details of our top model 602S, and shares many of its tonal characteristics. Easy to play, the 203S features excellent intonation.