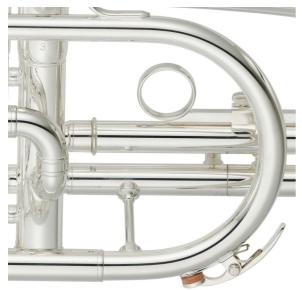

#### New piston, piston caps and buttons

Highly durable monel alloy pistons as well as newly designed piston buttons and bottom caps help lengthen the life of the instrument while also maximizing sound quality.

#### New tuning slides

The 2nd and main tuning slides are produced using the same method as high-end Yamaha models, which provides stability, a more refined tonal color and added durability.

#### Bore size and lead pipe

The redesigned rounded leadpipe and ML (medium-large) 11.65mm (0.459") bore give this instrument a smooth and light response and a warm tone quality.