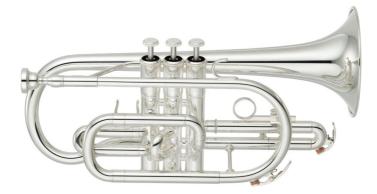

Bb Cornet, Bell: Yellow brass, 119.0mm (4-2/3"), Bore: ML 11.65mm (0.459"), Finish: Silver-plated, Weight: Medium, Mouthpiece: CR-11E4

We have kept the basic design of the hugely successful YCR-2330 and YCR-2310 cornets and added some modifications. The new ML-bore size helps the beginner to get a quick and easy response. Now benefiting from a modified two-piece yellow brass bell 2000 series cornets have the ideal thickness brass bells and a round lead-pipe for improved sound and playability. The 2000 series also benefits from newly designed heavier valve caps offering a full sound and great projection.

#### Yellow brass bell

The newly redesigned, durable yet light two-piece bell is made of yellow brass for optimal playability and to promote good technique and endurance.

#### New piston, piston caps and buttons

Highly durable monel alloy pistons as well as newly designed piston buttons and bottom caps help lengthen the life of the instrument while also maximizing sound quality.

#### Bore size and lead pipe

The redesigned rounded leadpipe and ML (medium-large) 11.65mm (0.459") bore give this instrument a smooth and light response and a warm tone quality.