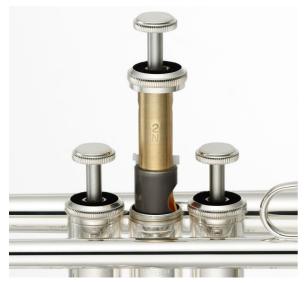

### New piston, piston caps and buttons

Highly durable monel alloy pistons as well as newly designed piston buttons and bottom caps help lengthen the life of the instrument while also maximizing sound quality.

## New piston, piston caps and buttons

Highly durable monel alloy pistons as well as newly designed piston buttons and bottom caps help lengthen the life of the instrument while also maximizing sound quality.