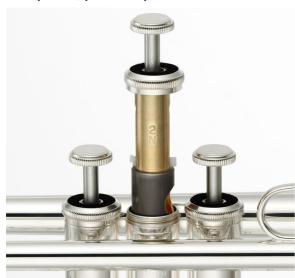

### New piston, piston caps and buttons

Highly durable monel alloy pistons as well as newly designed piston buttons and bottom caps help lengthen the life of the instrument while also maximizing sound quality.

## New piston, piston caps and buttons

Highly durable monel alloy pistons as well as newly designed piston buttons and bottom caps help lengthen the life of the instrument while also maximizing sound quality.