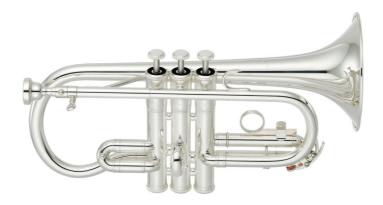

**CORNETS** 

Eb Cornet, Bell: Yellow brass bell, 119.0mm (4-2/3"), Bore: ML 11.65mm (0.459"), Finish: Silver-plated, Weight: Light, Mouthpiece: CR-7D4d

The Eb-Cornet YCR-2610SIII offers a brilliant, clear and warm tone with exceptional response and intonation. The new YCR-2610SIII offers players security in the high register and benefits from new heavier valve caps and buttons that gives players improved projection.

#### Yellow brass bell

The newly redesigned, durable yet light two-piece bell is made of yellow brass for optimal playability and to promote good technique and endurance.