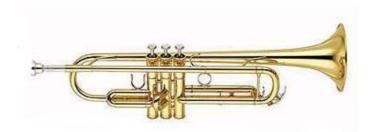

Bb Trumpet, ML bore (11.65mm;0.459"), allround model, basically from YTR- 6335, gold lacquer, with 2-piece bell (123mm; 4-7/8") from YTR-4335G, mouthpiece 11B4