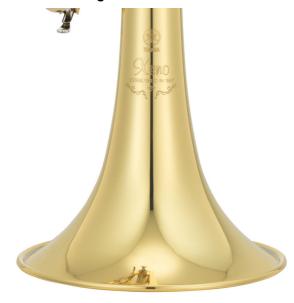

## New bell design

A new bell design contributes to optimum resistance for a powerful tonal core. The new design also enhances playability in the upper register.