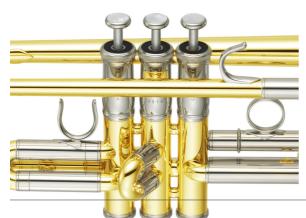

## Thinner valve casing and pistons, modified angle of branch tube (knuckle)

Thinner valve casing and pistons, as well as the modified angle of the branch tube (knuckle), result in improved response and provide the performer with an ideal blowing resistance.

## **Button on 1st slide**

The button on the 1st slide is to fine-tune the blowing resistance for better control.