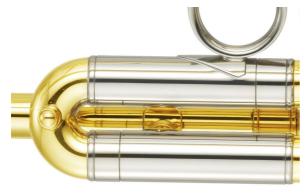

# **Improved Water Key**

The height of the main slide water key gutter has been increased for optimum resistance, and the ends of the water key spring have been curled for improved response.