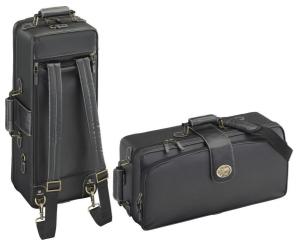

eper sound.

## **Features**

## New bell design



A new bell design contributes to optimum resistance for a powerful tonal core. The new design also enhances playability in the upper register.

## Thinner valve casing and pistons, modified angle of branch tube (knuckle)



Thinner valve casing and pistons, as well as the modified angle of the branch tube (knuckle), result in improved response and provide the performer with an ideal blowing resistance.



## **Features**

## **Button on 1st slide**



The button on the 1st slide is to fine-tune the blowing resistance for better control.

# **Improved Water Key**



The height of the main slide water key gutter has been increased for optimum resistance, and the ends of the water key spring have been curled for improved response.

## Case



New TRC-800E double case with a strap.



# **Specifications**

| Design/Architecture Detail |               |                     |  |  |
|----------------------------|---------------|---------------------|--|--|
| Bell                       | Bell Diameter | 123mm (4-7/8")      |  |  |
| Bore                       | Bore Size     | ML 11.65mm (0.459") |  |  |

| Material |           |  |
|----------|-----------|--|
| Bell     | One piece |  |

| Voices |    |  |
|--------|----|--|
| Key    | Bb |  |

| Accessories          |            |          |  |
|----------------------|------------|----------|--|
| Included Accessories | Case       | TRC-800E |  |
|                      | Mouthpiece | TR16C4   |  |