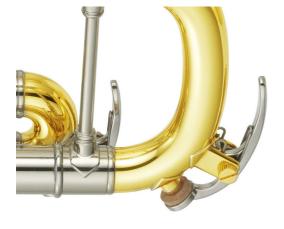

## New bell design

A new bell design contributes to optimum resistance for a powerful tonal core. The new design also enhances playability in the upper register.

## Thinner valve casing and pistons, modified angle of branch tube (knuckle)

Thinner valve casing and pistons, as well as the modified angle of the branch tube (knuckle), result in improved response and provide the performer with an ideal blowing resistance.

## **Button on 1st slide**

The button on the 1st slide is to fine-tune the blowing resistance for better control.

# **Improved Water Key**

The height of the main slide water key gutter has been increased for optimum resistance, and the ends of the water key spring have been curled for improved response.