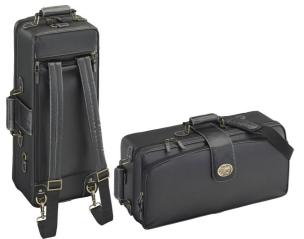

ower.

#### **Features**

## New bell design



A new bell design contributes to optimum resistance for a powerful tonal core. The new design also enhances playability in the upper register.

# Thinner valve casing and pistons, modified angle of branch tube (knuckle)



Thinner valve casing and pistons, as well as the modified angle of the branch tube (knuckle), result in improved response and provide the performer with an ideal blowing resistance.



## **Features**

#### **Button on 1st slide**



The button on the 1st slide is to fine-tune the blowing resistance for better control.

## **Improved Water Key**



The height of the main slide water key gutter has been increased for optimum resistance, and the ends of the water key spring have been curled for improved response.

#### Case



New TRC-800E double case with a strap.





# **Specifications**

| Design/Architecture Detail |               |                    |  |  |
|----------------------------|---------------|--------------------|--|--|
| Bell                       | Bell Diameter | 123mm (4-7/8")     |  |  |
| Bore                       | Bore Size     | L 11.73mm (0.462") |  |  |

| Material |           |
|----------|-----------|
| Bell     | One piece |

| Voices |    |
|--------|----|
| Key    | Bb |

| Accessories          |            |          |  |
|----------------------|------------|----------|--|
| Included Accessories | Case       | TRC-800E |  |
|                      | Mouthpiece | TR16C4   |  |