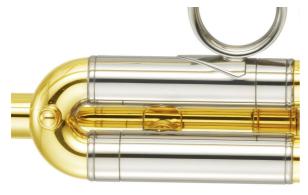

## **Improved Water Key**

The height of the main slide water key gutter has been increased for optimum resistance, and the ends of the water key spring have been curled for improved response.