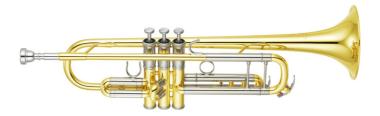

### **Innovation that Inspires**

The YTR-8345 is a large-bore Xeno Bb Trumpet with a broad sound and plenty of power.