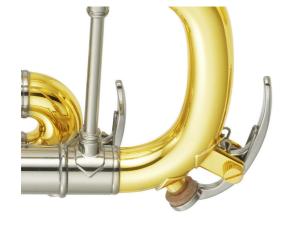

## New bell design

A new bell design contributes to optimum resistance for a powerful tonal core. The new design also enhances playability in the upper register.

# Thinner valve casing and pistons, modified angle of branch tube (knuckle)

Thinner valve casing and pistons, as well as the modified angle of the branch tube (knuckle), result in improved response and provide the performer with an ideal blowing resistance.

#### **Button on 1st slide**

The button on the 1st slide is to fine-tune the blowing resistance for better control.

## **Improved Water Key**

The height of the main slide water key gutter has been increased for optimum resistance, and the ends of the water key spring have been curled for improved response.