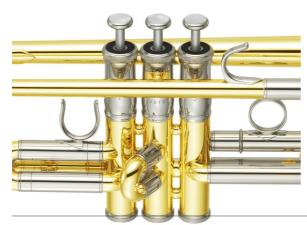

# Thinner valve casing and pistons, modified angle of branch tube (knuckle)

Thinner valve casing and pistons, as well as the modified angle of the branch tube (knuckle), result in improved response and provide the performer with an ideal blowing resistance.

#### **Button on 1st slide**

The button on the 1st slide is to fine-tune the blowing resistance for better control.