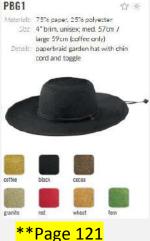

## Paperbraid

### Product Specs:

• Content: 100% paper, made in China

Care: Spot treat only

How it's made: pieces of paper get spun into fine strands which then
get braided by a machine and sewn together. The process creates a
very lightweight and breathable hat, and offers a very practical and
often cheaper substitute for classic straw styles.

### Top-Selling Styles:

• **PBG1**: coffee and fern – sporty, yet attractive "work hat"

• PBL1-6: coffee, black, and moss – dress it up or make it casual

PBM1026: mixed black – classy and sophisticated

### Market Outreach

- Apparel Boutiques: The classic hat shapes are stylish and cater to a more mature and sophisticated customer. Many of the styles offer UPF 50+ and are offered in a variety of colors.
- Garden Centers: PBG1, "the garden hat", has been the top selling style for many years. It is a unisex style that looks good on everyone. The hat provides UPF 50+, has a chincord and interior ribbon sweat band, which makes it completely functional.