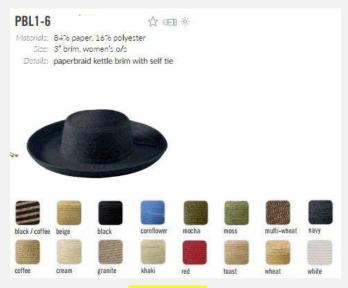

## Paperbraid

### Product Specs:

• Content: 100% paper, made in China

Care: Spot treat only

How it's made: pieces of paper get spun into fine strands which then
get braided by a machine and sewn together. The process creates a
very lightweight and breathable hat, and offers a very practical and
often cheaper substitute for classic straw styles.

### Top-Selling Styles:

• **PBG1**: coffee and fern – sporty, yet attractive "work hat"

• PBL1-6: coffee, black, and moss – dress it up or make it casual

PBM1026: mixed black – classy and sophisticated

### Market Outreach

- Apparel Boutiques: The classic hat shapes are stylish and cater to a more mature and sophisticated customer. Many of the styles offer UPF 50+ and are offered in a variety of colors.
- Garden Centers: PBG1, "the garden hat", has been the top selling style for many years. It is a unisex style that looks good on everyone. The hat provides UPF 50+, has a chincord and interior ribbon sweat band, which makes it completely functional.