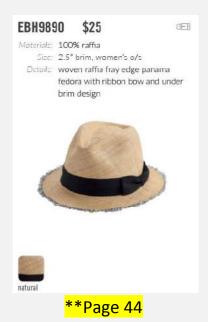

### Raffia

- Product Specs
  - Content: 100% raffia
  - Care: spot treat with water, lay flat to dry
  - Extras: easily woven, braided and even crocheted for a variety of looks, patterns and shapes; can be dyed easily for color variation
- Selling Features
  - Timeless: a classic staple that everyone should own will last a lifetime
  - Made from sustainable material
- Top Selling
  - RHL10: classic shape that's perfect for resort areas
  - RHL13: very traditional black ribbon style; great for apparel boutiques and garden centers; sophisticated and functional