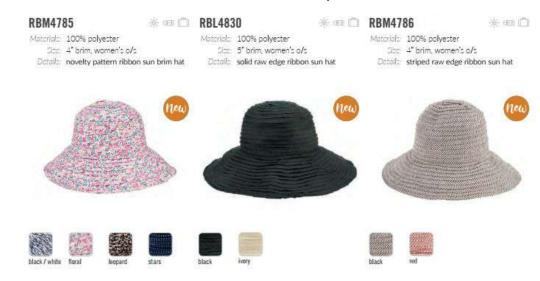

for 19 years and then sold it to enjoy retirement back on the island that stole his heart and where our company first began. The family feel is still very much involved in SDHC and the brother of the owner remains as our CFO.

Our goal from the beginning has continued to be the same: providing our customers with their favorite hat. We travel the world multiple times a year to gain inspiration and insight into new trends and styles.



This is the hat that started it all! Today, the cotton crochet line is full of different shapes and a rainbow of colors.

Remember to always mention this line to your customers. It's been a consistent, solid seller.

















\*\*Water Resistant Collection: great option for resort wear customers

# \*\*updated ribbon buckets – my favorite addition!!





Minariato 75% paper, 25% polyester

Sco. 3.25" brim, women's o/s

Dotal: ultrabraid panema fedora with

UBM4457





\*\*Now in stone and black and all colors come in size small. Coffee, toast and mixed coffee will continue to come in medium and large as well.



\*\*Now in a larger brim

### **Cotton Crochet**

### Product Specs:

- Content: 100% Cotton, hand crocheted in Bali, Indonesia
- Care: Hand wash with mild soap and water; air dry
- Extras: Hats are constructed with a memory wire in the brim. This
  plastic coated filament allows you to shape the brim in a variety of
  ways for a custom look

### • Selling Features:

- Sizing: conforms to almost every head size, making it an easy fit for all
- Accessories: Each hat can come with a free flower pin, which adds to personalized de