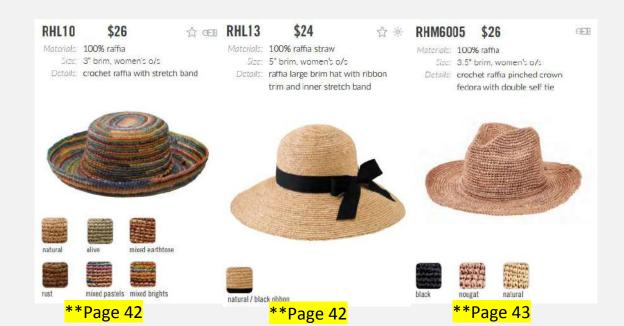

### Raffia

- Product Specs
  - Content: 100% raffia
  - Care: spot treat with water, lay flat to dry
  - Extras: easily woven, braided and even crocheted for a variety of looks, patterns and shapes; can be dyed easily for color variation
- Selling Features
  - Timeless: a classic staple that everyone should own will last a lifetime
  - Made from sustainable material
- Top Selling
  - RHL10: classic shape that's perfect for resort areas
  - RHL13: very traditional black ribbon style; great for apparel boutiques and garden centers; sophisticated and functional