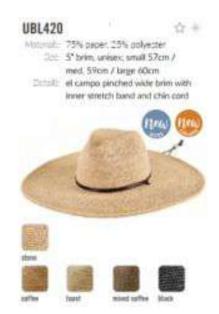

### Top Selling Styles

- UBLX106: this dramatic 6" brim will make a statement wherever you wear it
- UBL420: function and fashion; unisex
- UBV002: the ultimate travel accessory. This full brim visor rolls up into the perfect packable shape. It can be sporty or sophisticated and the velcro closure means that it will fit just about everyone!