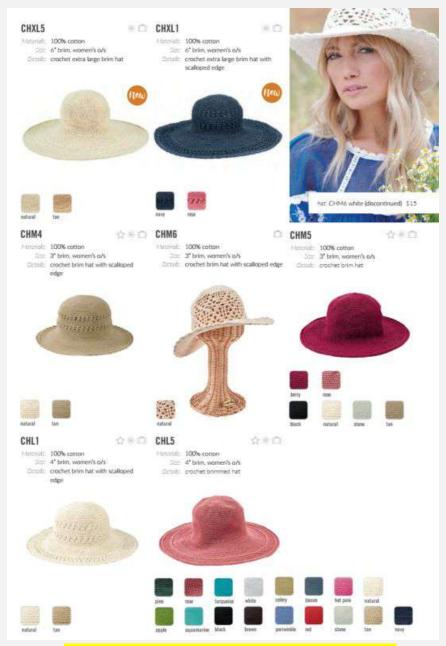

This is the hat that started it all! Today, the cotton crochet line is full of different shapes and a rainbow of colors.

Remember to always mention this line to your customers. It's been a consistent, solid seller.

### **Cotton Crochet**

### Product Specs:

- Content: 100% Cotton, hand crocheted in Bali, Indonesia
- Care: Hand wash with mild soap and water; air dry
- Extras: Hats are constructed with a memory wire in the brim. This
  plastic coated filament allows you to shape the brim in a variety of
  ways for a custom look

### • Selling Features:

- Sizing: conforms to almost every head size, making it an easy fit for all
- Accessories: Each hat can come with a free flower pin, which adds to personalized decoration or can be used as a brooch. This must be requested on an order-by-order basis. Please add this to the notes.
- Packable: This lightweight hat can be packed flat in between clothes.
   We do not recommend folding or rolling.
- Conscious Consumers: We maintain a fair trade relationship with the
  village who manufactures this line for us. Our business has had a direct affect
  on the well-being of the community and has lead to improved living
  conditions, job placement, and even school uniforms for the village children.
  This, plus the use of 100% natural cotton, has become important selling
  features to stores that promote Fair Trade, Alternative Lifestyle, and Health
  Food stores.
- Garden Centers and Beach stores: these hats are breathable and can be easily cleaned if it gets dirty. Our full 5" brims and solid weaves provide sun protection. Colors that market particularly well for garden centers: tan, celery and stone

\*\*This can be found on page 14 in the SS20 catalog