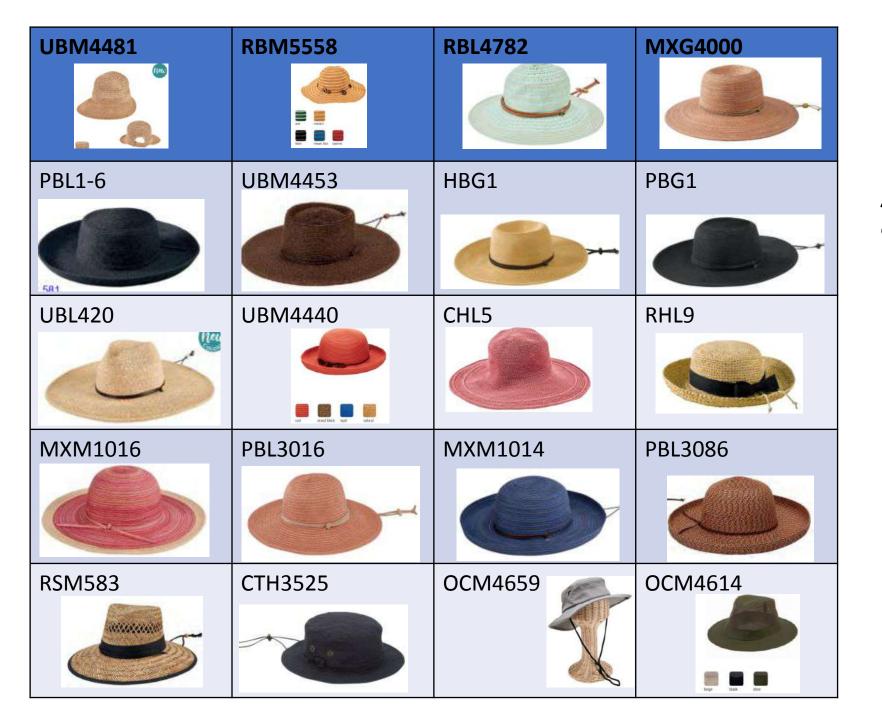

### Top-Selling Styles:

• **PBG1**: coffee and fern – sporty, yet attractive "work hat"

• PBL1-6: coffee, black, and moss – dress it up or make it casual

PBM1026: mixed black – classy and sophisticated

### Market Outreach

- Apparel Boutiques: The classic hat shapes are stylish and cater to a more mature and sophisticated customer. Many of the styles offer UPF 50+ and are offered in a variety of colors.
- Garden Centers: PBG1, "the garden hat", has been the top selling style for many years. It is a unisex style that looks good on everyone. The hat provides UPF 50+, has a chincord and interior ribbon sweat band, which makes it completely functional.

### Top Selling Styles

- UBLX106: this dramatic 6" brim will make a statement wherever you wear it
- UBL420: function and fashion; unisex
- UBV002: the ultimate travel accessory. This full brim visor rolls up into the perfect packable shape. It can be sporty or sophisticated and the velcro closure means that it will fit just about everyone!