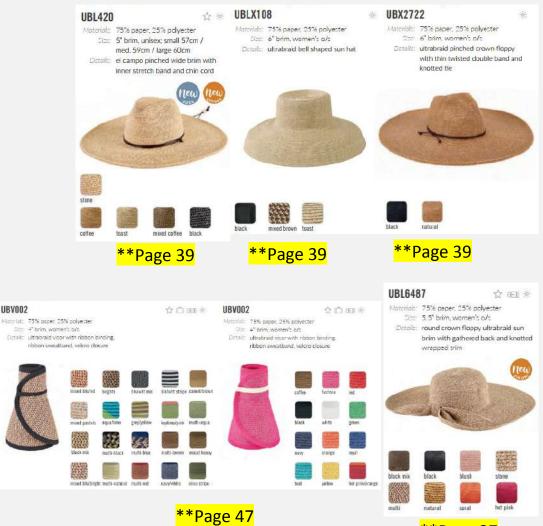

### **Ultrabraid**

### Product Specs

- Content: 75% paper, 25% polyester
- Care: Spot treat with water, lay flat to dry

### Selling Features

- Color: The material soaks up dye very well and keeps a vibrant and rich color
- Durability: Adding polyester or nylon to a paper foundation makes this one of the most durable hats in our line

### Top Selling Styles

- UBLX106: this dramatic 6" brim will make a statement wherever you wear it
- UBL420: function and fashion; unisex
- UBV002: the ultimate travel accessory. This full brim visor rolls up into the perfect packable shape. It can be sporty or sophisticated and the velcro closure means that it will fit just about everyone!

### Market Outreach

- Resort wear: resorts love this collection for 3 major reasons: 1. larger brims offer the most choice for maximum sun protection 2. a rainbow of colors 3. packable options making it easy for customers to take their hats with them wherever they go. UBV002 should be on every order!
- Garden center: comfort for both men and women. The ultra-wide brims offer UPF 50+ which means customer can work during peak sun hours and stay cool and shaded.
- Apparel Boutiques: these styles can complete a summer outfit for a garden party, a wedding, and even a day at the horse races!