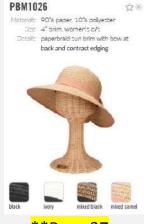

## Paperbraid

### Product Specs:

• Content: 100% paper, made in China

Care: Spot treat only

How it's made: pieces of paper get spun into fine strands which then
get braided by a machine and sewn together. The process creates a
very lightweight and breathable hat, and offers a very practical and
often cheaper substitute for classic straw styles.

### Top-Selling Styles:

• **PBG1**: coffee and fern – sporty, yet attractive "work hat"

• PBL1-6: coffee, black, and moss – dress it up or make it casual

PBM1026: mixed black – classy and sophisticated

### Market Outreach

- Apparel Boutiques: The classic hat shapes are stylish and cater to a more mature and sophisticated customer. Many of the styles offer UPF 50+ and are offered in a variety of colors.
- Garden Centers: PBG1, "the garden hat", has been the top selling style for many years. It is a unisex style that looks good on everyone. The hat provides UPF 50+, has a chincord and interior ribbon sweat band, which makes it completely functional.