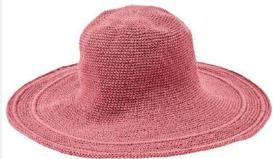

This is the hat that started it all! Today, the cotton crochet line is full of different shapes and a rainbow of colors.

Remember to always mention this line to your customers. It's been a consistent, solid seller.

### **Cotton Crochet**

### Product Specs:

- Content: 100% Cotton, hand crocheted in Bali, Indonesia
- Care: Hand wash with mild soap and water; air dry
- Extras: Hats are constructed with a memory wire in the brim. This
  plastic coated filament allows you to shape the brim in a variety of
  ways for a custom look

### • Selling Features:

- Sizing: conforms to almost every head size, making it an easy fit for all
- Accessories: Each hat can come with a free flower pin, which adds to personalized decoration or can be used as a brooch. This must be requested on an order-by-order basis. Please add this to the notes.
- Packable: This lightweight hat can be packed flat in between clothes.
   We do not recommend folding or rolling.
- Conscious Consumers: We maintain a fair trade relationship with the
  village who manufactures this line for us. Our business has had a direct affect
  on the well-being of the community and has lead to improved living
  conditions, job placement, and even school uniforms for the village children.
  This, plus the use of 100% natural cotton, has become important selling
  features to stores that promote Fair Trade, Alternative Lifestyle, and Health
  Food stores.
- Garden Centers and Beach stores: these hats are breathable and can be easily cleaned if it gets dirty. Our full 5" brims and solid weaves provide sun protection. Colors that market particularly well for garden centers: tan, celery and stone