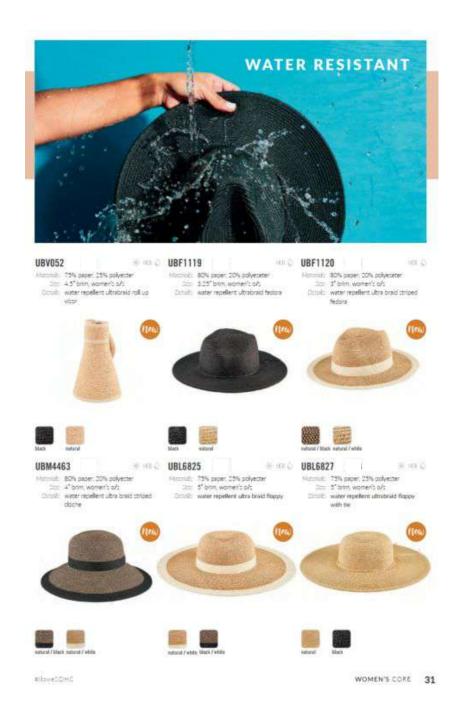

the collection began to expand, relationships were built with China to produce new styles and materials. Andrew kept the company for 19 years and then sold it to enjoy retirement back on the island that stole his heart and where our company first began. The family feel is still very much involved in SDHC and the brother of the owner remains as our CFO.

Our goal from the beginning has continued to be the same: providing our customers with their favorite hat. We travel the world multiple times a year to gain inspiration and insight into new trends and styles.



This is the hat that started it all! Today, the cotton crochet line is full of different shapes and a rainbow of colors.

Remember to always mention this line to your customers. It's been a consistent, solid seller.

















\*\*Water Resistant Collection: great option for resort wear customers

# \*\*updated ribbon buckets – my favorite addition!!





Minariato 75% paper, 25% polyester

Sco. 3.25" brim, women's o/s

Dotal: ultrabraid panema fedora with

UBM4457





\*\*Now in stone and black and all colors come in size small. Coffee, toast and mixed coffee will continue to come in medium and large as well.



\*\*Now in a larger brim

### **Cotton Crochet**

### Product Specs:

- Content: 100% Cotton, hand crocheted in Bali, Indonesia
- Care: Hand wash with mild soap and water; air dry
- Extras: Hats are constructed with a memory wire in the brim. This
  plastic coated filament allows you to shape the brim in a variety of
  ways for a custom look

### • Selling Features:

- Sizing: conforms to almost ever