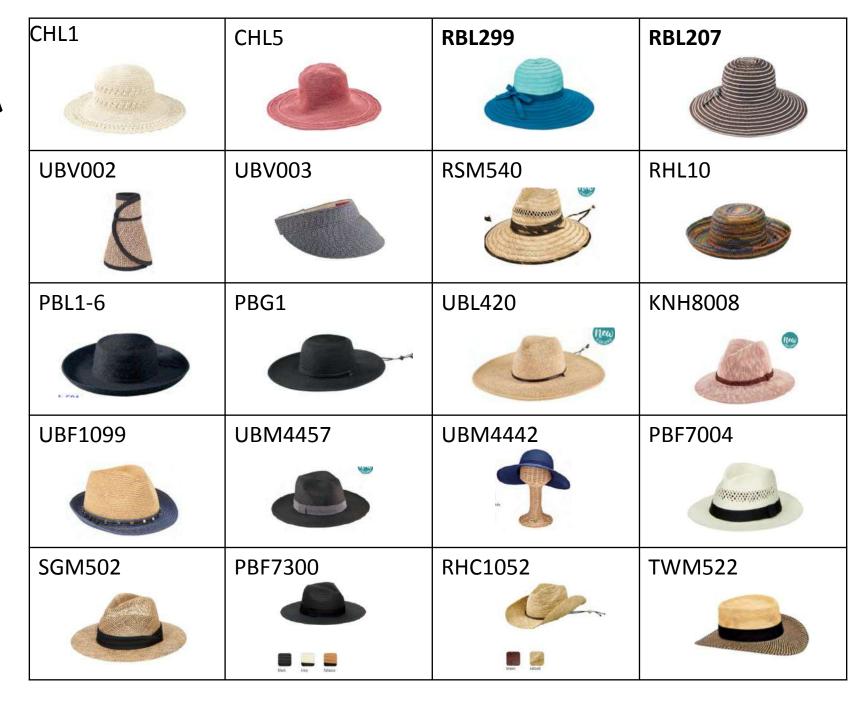

### Top-Selling Styles:

• **PBG1**: coffee and fern – sporty, yet attractive "work hat"

• PBL1-6: coffee, black, and moss – dress it up or make it casual

PBM1026: mixed black – classy and sophisticated

### Market Outreach

- Apparel Boutiques: The classic hat shapes are stylish and cater to a more mature and sophisticated customer. Many of the styles offer UPF 50+ and are offered in a variety of colors.
- Garden Centers: PBG1, "the garden hat", has been the top selling style for many years. It is a unisex style that looks good on everyone. The hat provides UPF 50+, has a chincord and interior ribbon sweat band, which makes it completely functional.

### Top Selling Styles

- UBLX106: this dramatic 6" brim will make a statement wherever you wear it
- UBL420: function and fashion; unisex
- UBV002: the ultimate travel accessory. This full brim visor rolls up into the perfect packable shape. It can be sporty or sophisticated and the velcro closure means that it will fit just about everyone!

### Market Outreach

- Resort wear: resorts love this collection for 3 major reasons: 1. larger brims offer the most choice for maximum sun protection 2. a rainbow of colors 3. packable options making it easy for customers to take their hats with them wherever they go. UBV002 should be on every order!
- Garden center: comfort for both men and women. The ultra-wide brims offer UPF 50+ which means customer can work during peak sun hours and stay cool and shaded.
- Apparel Boutiques: these styles can complete a summer outfit for a garden party, a wedding, and even a day at the horse races!

### Raffia

- Product Specs
  - Content: 100% raffia
  - Care: spot treat with water, lay flat to dry
  - Extras: easily woven, braided and even crocheted for a variety of looks, patterns and shapes; can be dyed easily for color variation
- Selling Features
  - Timeless: a classic staple that everyone should own will last a lifetime
  - Made from sustainable material
- Top Selling
  - RHL10: classic shape that's perfect for resort areas
  - RHL13: very traditional black ribbon style; great for apparel boutiques and garden centers; sophisticated and functional