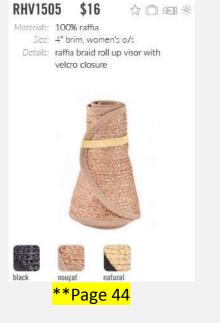

### Raffia

- Product Specs
  - Content: 100% raffia
  - Care: spot treat with water, lay flat to dry
  - Extras: easily woven, braided and even crocheted for a variety of looks, patterns and shapes; can be dyed easily for color variation
- Selling Features
  - Timeless: a classic staple that everyone should own will last a lifetime
  - Made from sustainable material
- Top Selling
  - RHL10: classic shape that's perfect for resort areas
  - RHL13: very traditional black ribbon style; great for apparel boutiques and garden centers; sophisticated and functional