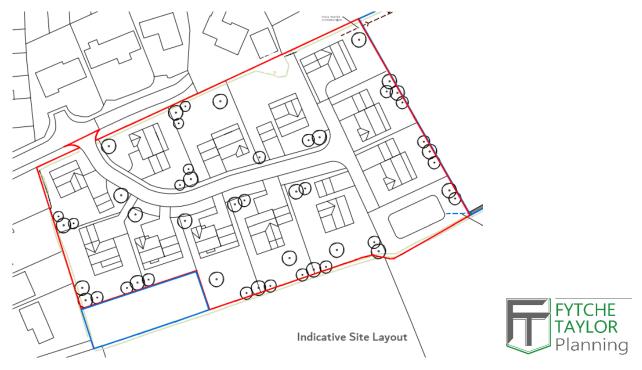

With Outline Planning Permission approved for 12 homes (see over for details).

**Site Description**: The site comprises 1.16ha (2.87acres) of land with Outline Planning Permission approved for 12 residential dwellings with access to be served from Kenwick Gardens. A drainage connection into the site has been installed in readiness for the new development. The permission includes a s.106 agreement requiring £605 contribution per dwelling (NHS) plus an education contribution.

## **Key Features**

- Outline Planning Permission Granted September 2020 for 12 residential dwellings East Lindsey District Council reference N/105/01569/19 applies. See <a href="https://www.e-lindsey.gov.uk">www.e-lindsey.gov.uk</a>
- Much sought after location on the outskirts of Louth, Lincolnshire
- Popular market town with a good range of amenities
- Walking distance to a range of local services
- S.106 agreement in place with contributions to Health & Education (Sch.4 & 6 of the agreement – copy available on request.