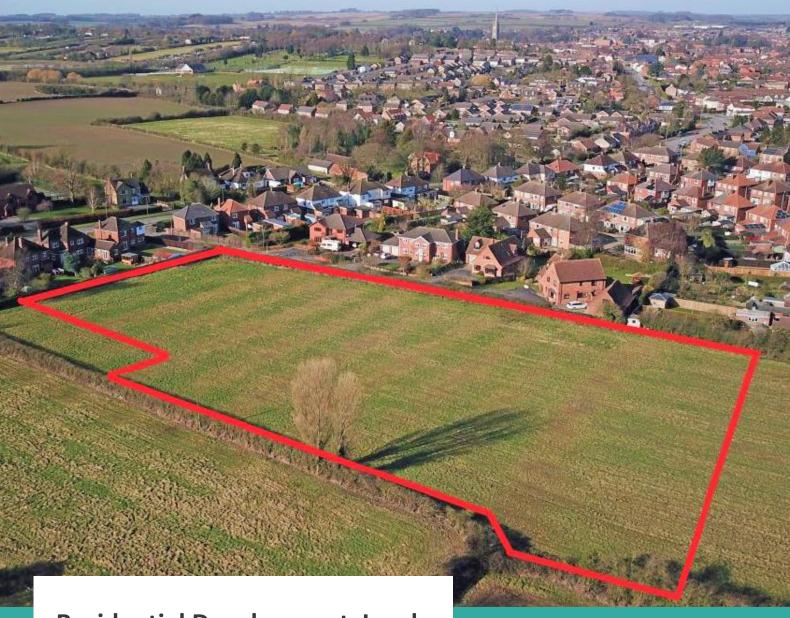

Residential Development Land Access via Kenwick Gardens, Louth, Lincolnshire, LN11 8EZ

For Sale at £1,050,000

2.9 acre residential development land adjacent to Kenwick Gardens in a much sought after area of Louth, Lincolnshire.

**Site Description**: The site comprises 1.16ha (2.87acres) of land with Outline Planning Permission approved for 12 residential dwellings with access to be served from Kenwick Gardens. A drainage connection into the site has been installed in readiness for the new development. The permission includes a s.106 agreement requiring £605 contribution per dwelling (NHS) plus an education contribution.