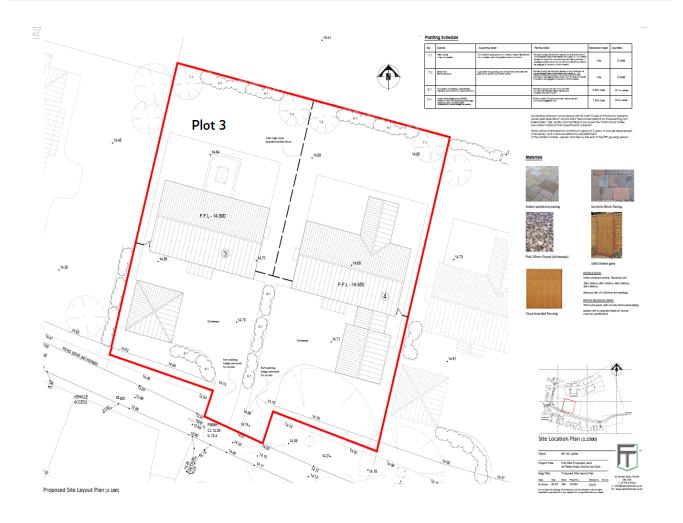

**Planning**: All plots benefit from full planning permission following the approval of Reserved Matters - West Lindsey District Council Planning References 141028 (plots 3&4) and 141497 (plot 5) apply. The illustration on the cover shows the property approved for this plot.