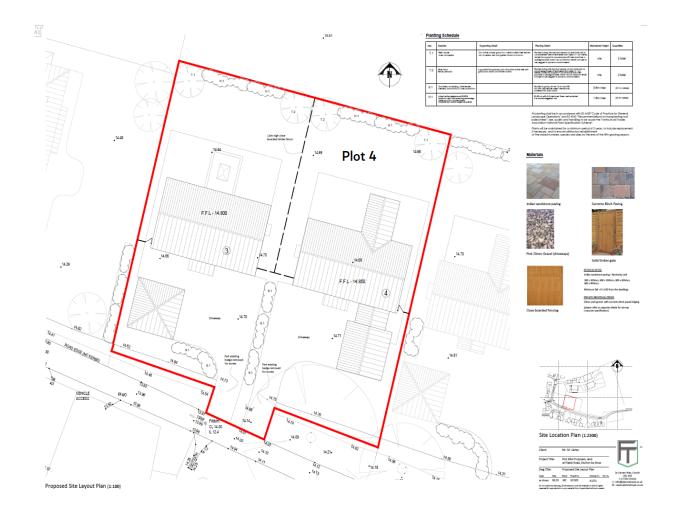

Plot 4

For Sale at £150,000

Plot with full planning permission for a 5 bedroom detached executive property.

Part of an exclusive development of 5 bespoke properties with open country views.

**Planning**: All plots benefit from full planning permission following the approval of Reserved Matters - West Lindsey District Council Planning References 141028 (plots 3&4) and 141497 (plot 5) apply. The illustration on the cover shows the property approved for this plot.