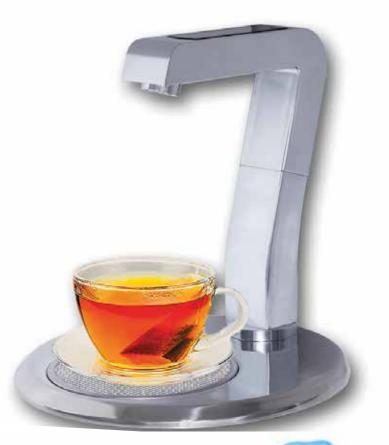

## Eazytap 75

## Features

- Chrome tap with electronic controls
- Touch control dispensing taps
- Flashing indicator light when heating
- Hot water safety tap
- Under sink boiler
- Idea Ifor small offices ( up to 12 )
- Chilled option available
- 3.5 litre instant hot water
- 14 litre p/hr ambient,filtered water

## **Dimensions - floor standing**

Height 329mm Width 220mm Depth 352mm Tap height 235mm Dispense height 200mm Hang from stem to tap nozzle 120mm

Capacity 3.5 litre

Installation Requirements Mains fed water supply 240 V Electrical socket