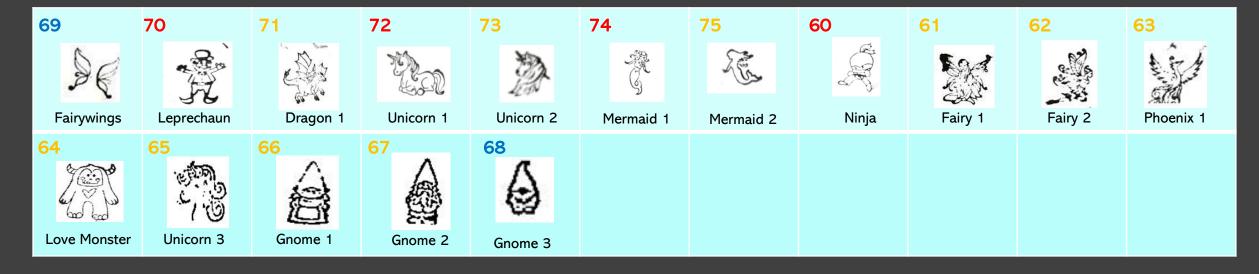

u> are listed in <u>Blue</u>
Medium design stamps <u>between 6mm and up to 12m</u> are listed in <u>Orange</u>
Large design stamps <u>over 12mm</u> are listed in <u>Red</u>

Some design stamps are lengthy or irregularly shaped so these will be listed based on their longest measurement.

I have tried to categorize them as much as possible but as you can imagine all of these can be used for multiple designs/occasion. Have a look through them, you might find your design stamp in a different category then expected.

All the designs you see in this list was stamped out using an inkpad and paper. Some details are very clear while others are a little smudged. The design will look different once they are stamped into metal compared to being stamped with ink.



#### **Animals**



## **Fantasy**



#### **Hearts**



# **Crosses/Celtic**



# **Stars**



## **Countries**



# **People**



# **Transport**



## Summer / Beach



# **Nature**

| 115                 | 116                   | 117                 | 118                     | 119                | 120               | 121            | 122              | 123                          | 124             | 125<br><u></u>         |
|---------------------|-----------------------|---------------------|-------------------------|--------------------|-------------------|----------------|------------------|------------------------------|-----------------|------------------------|
| 126                 | 127                   | 128                 | 129                     | 130                | 131               | 132            | 13