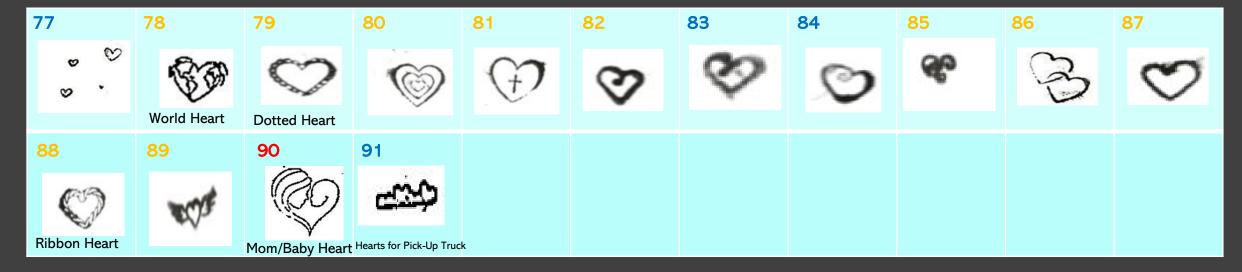

>Blue</u>
Medium design stamps <u>between 6mm and up to 12m</u> are listed in <u>Orange</u>
Large design stamps <u>over 12mm</u> are listed in <u>Red</u>

Some design stamps are lengthy or irregularly shaped so these will be listed based on their longest measurement.

I have tried to categorize them as much as possible but as you can imagine all of these can be used for multiple designs/occasion. Have a look through them, you might find your design stamp in a different category then expected.

All the designs you see in this list was stamped out using an inkpad and paper. Some details are very clear while others are a little smudged. The design will look different once they are stamped into metal compared to being stamped with ink.



#### **Animals**



## **Fantasy**



#### **Hearts**



# **Crosses/Celtic**



# **Stars**



## **Countries**



# **People**



# **Transport**



## Summer / Beach



# **Nature**

| 115                 | 116                   | 117                 | 118                     | 119                | 120               | 121            | 122              | 123                          | 124             | 125<br><u></u>         |
|---------------------|-----------------------|---------------------|-------------------------|--------------------|-------------------|----------------|------------------|------------------------------|-----------------|------------------------|
| 126                 | 127                   | 128                 | 129                     | 130                | 131               | 132            | 133              | 13