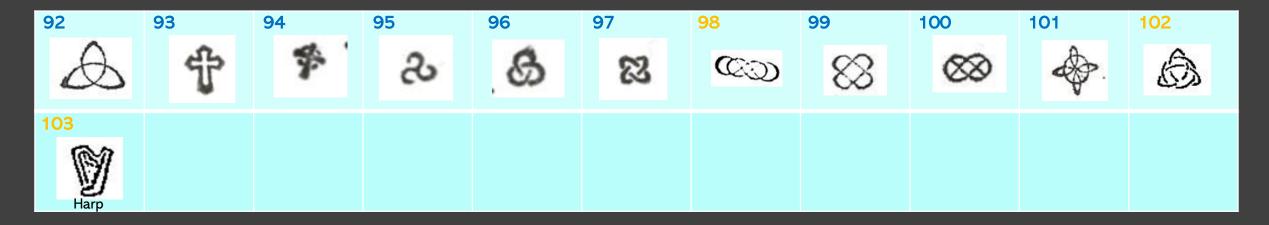

stamps <u>between 6mm and up to 12m</u> are listed in <u>Orange</u>
Large design stamps <u>over 12mm</u> are listed in <u>Red</u>

Some design stamps are lengthy or irregularly shaped so these will be listed based on their longest measurement.

I have tried to categorize them as much as possible but as you can imagine all of these can be used for multiple designs/occasion. Have a look through them, you might find your design stamp in a different category then expected.

All the designs you see in this list was stamped out using an inkpad and paper. Some details are very clear while others are a little smudged. The design will look different once they are stamped into metal compared to being stamped with ink.



#### **Animals**



## **Fantasy**



#### **Hearts**



# **Crosses/Celtic**



# **Stars**



## **Countries**



# **People**



# **Transport**



## Summer / Beach



# **Nature**

| 115                 | 116                   | 117                 | 118                     | 119                | 120               | 121            | 122              | 123                          | 124             | 125<br><u></u>         |
|---------------------|-----------------------|---------------------|-------------------------|--------------------|-------------------|----------------|------------------|------------------------------|-----------------|------------------------|
| 126                 | 127                   | 128                 | 129                     | 130                | 131               | 132            | 133              | 134