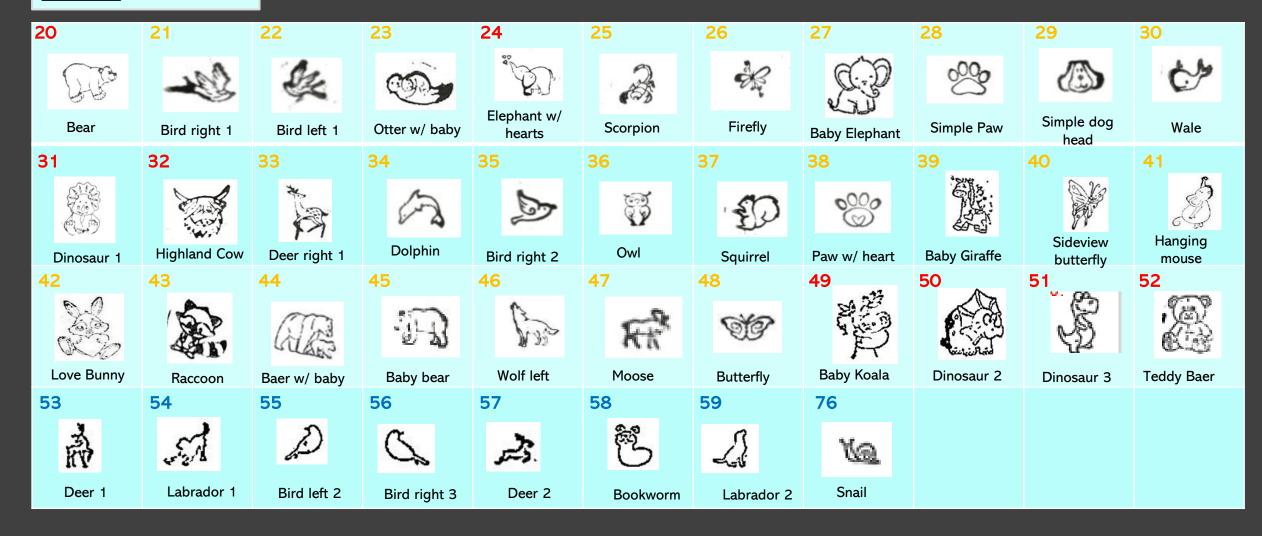

mps <u>up to 6mm</u> are listed in <u>Blue</u>
Medium design stamps <u>between 6mm and up to 12m</u> are listed in <u>Orange</u>
Large design stamps <u>over 12mm</u> are listed in <u>Red</u>

Some design stamps are lengthy or irregularly shaped so these will be listed based on their longest measurement.

I have tried to categorize them as much as possible but as you can imagine all of these can be used for multiple designs/occasion. Have a look through them, you might find your design stamp in a different category then expected.

All the designs you see in this list was stamped out using an inkpad and paper. Some details are very clear while others are a little smudged. The design will look different once they are stamped into metal compared to being stamped with ink.



#### **Animals**



## **Fantasy**



#### **Hearts**



# **Crosses/Celtic**



# **Stars**



## **Countries**



# **People**



# **Transport**



## Summer / Beach



# **Nature**

| 115                 | 116                   | 117                 | 118                     | 119                | 120               | 121            | 122              | 123                          | 124             | 125<br><u></u>         |
|---------------------|-----------------------|---------------------|-------------------------|--------------------|-------------------|----------------|------------------|------------------------------|-----------------|------------------------|
| 126                 | 127                   | 128                 | 129                     | 130                | 131               | 1