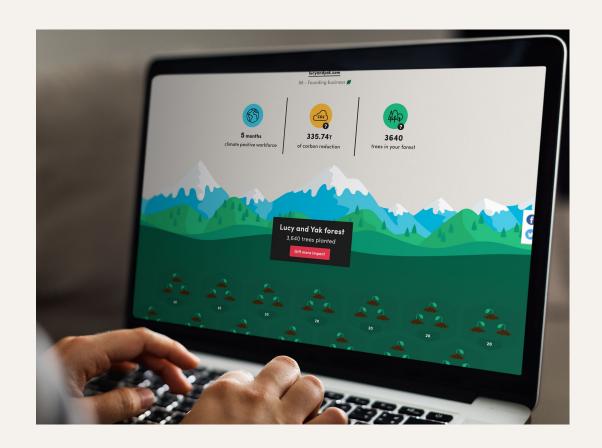

e has been reigning for 70 years!!

That's longer than any British King or Queen has ever reigned before, which we think is pretty special.





# We're going to celebrate this special occasion by planting trees

Not just 1 tree...



Or 2 trees...

10 trees...

Or even 70 trees...

We're planting...

## 1 Million Trees!



#### Our forest will be as big as

#### 140 football pitches!





# How you can help

We're asking schools across the UK to work together to help us plant as many trees as possible.

We're sure that with a little help from lots of people, we can plant **1 million trees** 



Your school can plant your very own forest where you can watch your trees grow.

You can learn about where in the world your trees have been planted.

And also earn badges for your achievements





# On you marks, get set...



# Ecologi

Thanks for your time.
We're here if you'd like to get in touch

charli.adamson@ecologi.com