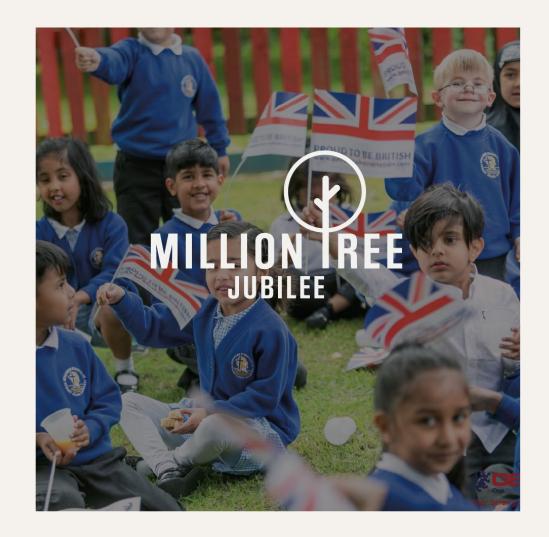

## Our special mission

We're working with our friends at OBON and The Million

Tree Pledge on a very special project...

#### And we need **you** to help us

In June this year, The Queen is celebrating her Platinum Jubilee.

That means she has been reigning for 70 years!!

That's longer than any British King or Queen has ever reigned before, which we think is pretty special.

# We're going to celebrate this special occasion by planting trees

Not just 1 tree...

Or 2 trees...

10 trees...

Or even 70 trees...

We're planting...

## 1 Million Trees!