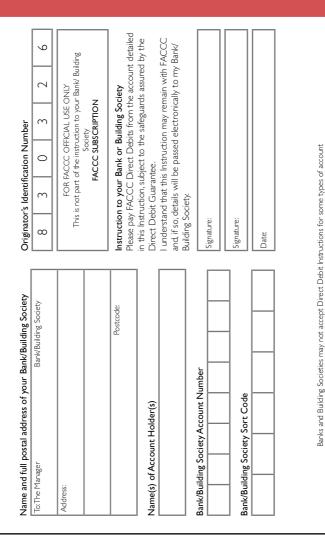

## FRIENDS OF ARUNDEL CASTLE CRICKET CLUB LTD MEMBERSHIP FOR 2017 – DIRECT DEBIT INSTRUCTION

## Instruction to your Bank or Building Society to pay by Direct Debit Please fill in the whole form using a ball point pen & send to: E.A.C.C., Arundel Park, Arundel, West Sussex BN18 9LH

Please note for your records:

## The Direct Debit Guarantee

- This Guarantee is offered by all banks and building Societies that accept instructions to pay Direct Debits.
- If there are any changes to the amount, date or frequency of your Direct Debit, F.A.C.C.C. will notify you 28 days in advance of
  your account being debited or as otherwise agreed. If you request F.A.C.C.C. to collect a payment, confirmation of the amount
  and date will be given to you at the time of the request.
- If an error is made in the payment of your Direct Debit by F.A.C.C.C. or your bank or building society, you are guaranteed a full
  and immediate refund of the amount paid from your bank or building society. If you receive a refund you are not entitled to, you
  must pay it back when F.A.C.C.C. asks you to.
- You can cancel a Direct Debit at any time by simply contacting your bank or building society. Written confirmation may be required. Please also notify us.